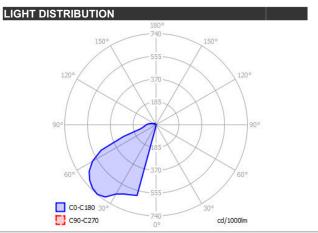

# **VIGO**

| SPECIFICATIONS    |        |              |
|-------------------|--------|--------------|
| MOUNTING          |        | WALL         |
| POWER             | [W]    | 4            |
| LAMP              |        | built-in LED |
| LUMINOUS FLUX*    | [lm]   | 485          |
| LIGHT COLOUR      | [K]    | 3000         |
| CRI               |        | >80          |
| BEAM ANGLE        | [°]    | -            |
| AVERAGE LIFETIME  | [h]    | L80/B50.000  |
| LUMINOUS EFFICACY | [lm/W] | 121          |