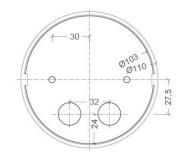

4            |
| LAMP              |        | built-in LED |
| LUMINOUS FLUX*    | [lm]   | 485          |
| LIGHT COLOUR      | [K]    | 3000         |
| CRI               |        | >80          |
| BEAM ANGLE        | [°]    | -            |
| AVERAGE LIFETIME  | [h]    | L80/B50.000  |
| LUMINOUS EFFICACY | [lm/W] | 121          |

POWER SUPPLY [V] [A] 220-240V AC 50/60 Hz
LED-DRIVER INCLUDED
DIMMING NO
THROUGH-WIRING YES

MATERIAL ALUMINUM INGRESS PROTECTION IP54 PROTECTION CLASS I NET WEIGHT [kg] 0,43 GROSS WEIGHT [kg] 0,45

COLOUR (HOUSING) WHITE ~RAL9003 COLOUR (HOUSING) BLACK ~RAL9005





\*Luminous flux values are nominal LED data at a operating temperature of 25° C

#### OPTIONS / OPTIONAL ACCESSORIES

#### Colours

white black

### MOUNTING DIMENSIONS

### FIXTURE DIMENSIONS













## **DLS LIGHTING**