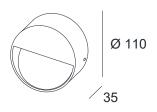

|
| LAMP              |        | built-in LED |
| LUMINOUS FLUX*    | [lm]   | 485          |
| LIGHT COLOUR      | [K]    | 3000         |
| CRI               |        | >80          |
| BEAM ANGLE        | [°]    | -            |
| AVERAGE LIFETIME  | [h]    | L80/B50.000  |
| LUMINOUS EFFICACY | [lm/W] | 121          |

POWER SUPPLY [V] [A] 220-240V AC 50/60 Hz
LED-DRIVER INCLUDED
DIMMING NO
THROUGH-WIRING YES

MATERIAL ALUMINUM INGRESS PROTECTION IP54 PROTECTION CLASS I NET WEIGHT [kg] 0,43 GROSS WEIGHT [kg] 0,45

COLOUR (HOUSING) WHITE ~RAL9003 COLOUR (HOUSING) BLACK ~RAL9005





\*Luminous flux values are nominal LED data at a operating temperature of 25° C

#### OPTIONS / OPTIONAL ACCESSORIES

#### Colours

white black

### MOUNTING DIMENSIONS

### FIXTURE DIMENSIONS













## **DLS LIGHTING**