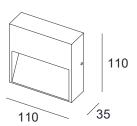

|
|        | built-in LED              |
| [lm]   | 485                       |
| [K]    | 3000                      |
|        | >80                       |
| [°]    | -                         |
| [h]    | L80/B50.000               |
| [lm/W] | 121                       |
|        | [lm]<br>[K]<br>[°]<br>[h] |

POWER SUPPLY [V] [A] 220-240V AC 50/60 Hz
LED-DRIVER INCLUDED
DIMMING NO
THROUGH-WIRING YES

MATERIAL ALUMINUM INGRESS PROTECTION IP54 PROTECTION CLASS I NET WEIGHT [kg] 0,43 GROSS WEIGHT [kg] 0,45

COLOUR (HOUSING) WHITE ~RAL9003 COLOUR (HOUSING) BLACK ~RAL9005





\*Luminous flux values are nominal LED data at a operating temperature of 25° C

### OPTIONS / OPTIONAL ACCESSORIES

#### Colours

white black

## MOUNTING DIMENSIONS

## FIXTURE DIMENSIONS







#### **DLS LIGHTING**

\_

www.dlslighting.com