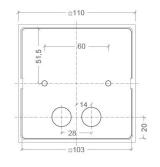

4                         |
|        | built-in LED              |
| [lm]   | 485                       |
| [K]    | 3000                      |
|        | >80                       |
| [°]    | -                         |
| [h]    | L80/B50.000               |
| [lm/W] | 121                       |
|        | [lm]<br>[K]<br>[°]<br>[h] |

POWER SUPPLY [V] [A] 220-240V AC 50/60 Hz
LED-DRIVER INCLUDED
DIMMING NO
THROUGH-WIRING YES

MATERIAL ALUMINUM INGRESS PROTECTION IP54 PROTECTION CLASS I NET WEIGHT [kg] 0,43 GROSS WEIGHT [kg] 0,45

COLOUR (HOUSING) WHITE ~RAL9003 COLOUR (HOUSING) BLACK ~RAL9005





\*Luminous flux values are nominal LED data at a operating temperature of 25° C

### OPTIONS / OPTIONAL ACCESSORIES

#### Colours

white black

## MOUNTING DIMENSIONS

## FIXTURE DIMENSIONS







#### **DLS LIGHTING**

\_

www.dlslighting.com