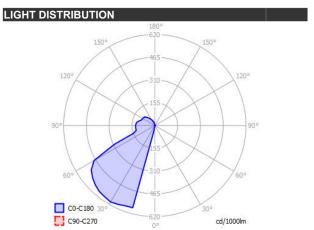

# **VIGO Q**

|        | WALL                      |
|--------|---------------------------|
| [W]    | 4                         |
|        | built-in LED              |
| [lm]   | 485                       |
| [K]    | 3000                      |
|        | >80                       |
| [°]    | -                         |
| [h]    | L80/B50.000               |
| [lm/W] | 121                       |
|        | [lm]<br>[K]<br>[°]<br>[h] |

\*Luminous flux values are nominal LED data at a operating temperature of 25° C