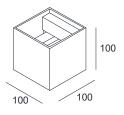

]   | 2x260        |
| LIGHT COLOUR      | [K]    | 3000         |
| CRI               |        | >90          |
| BEAM ANGLE        | [°]    | -            |
| AVERAGE LIFETIME  | [h]    | L80/B50.000  |
| LUMINOUS EFFICACY | [lm/W] | 86           |
|                   |        |              |

POWER SUPPLY [V] [A] 220-240V AC 50/60 Hz
LED-DRIVER INCLUDED
DIMMING PHASE DIM
THROUGH-WIRING NO

MATERIAL ALUMINUM INGRESS PROTECTION IP54 PROTECTION CLASS I NET WEIGHT [kg] 0,92 GROSS WEIGHT [kg] 0,95

COLOUR (HOUSING) WHITE ~RAL9003
COLOUR (HOUSING) BLACK ~RAL9005
COLOUR (HOUSING) GREY ~RAL9006
COLOUR (HOUSING) ALU anodized

\*Luminous flux values are nominal LED data at a operating temperature of 25° C





## OPTIONS / OPTIONAL ACCESSORIES



## MOUNTING DIMENSIONS

## FIXTURE DIMENSIONS

















**DLS LIGHTING** 

\_

www.dlslighting.com