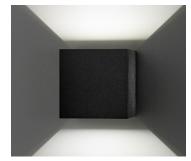

## **SECRET**

| SPECIFICATIONS    |        |              |
|-------------------|--------|--------------|
| MOUNTING          |        | WALL         |
| POWER             | [W]    | 2x3          |
| LAMP              |        | built-in LED |
| LUMINOUS FLUX*    | [lm]   | 2x260        |
| LIGHT COLOUR      | [K]    | 3000         |
| CRI               |        | >90          |
| BEAM ANGLE        | [°]    | -            |
| AVERAGE LIFETIME  | [h]    | L80/B50.000  |
| LUMINOUS EFFICACY | [lm/W] | 86           |
|                   |        |              |