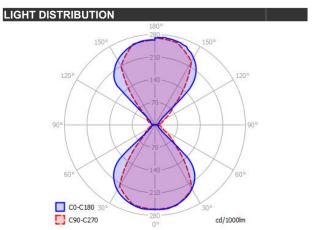

## **SECRET**

| SPECIFICATIONS    |        |              |
|-------------------|--------|--------------|
| MOUNTING          |        | WALL         |
| POWER             | [W]    | 2x3          |
| LAMP              |        | built-in LED |
| LUMINOUS FLUX*    | [lm]   | 2x260        |
| LIGHT COLOUR      | [K]    | 3000         |
| CRI               |        | >90          |
| BEAM ANGLE        | [°]    | -            |
| AVERAGE LIFETIME  | [h]    | L80/B50.000  |
| LUMINOUS EFFICACY | [lm/W] | 86           |
|                   |        |              |