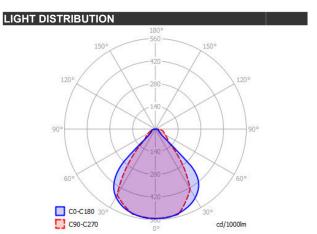

## **SECRET UP**

| SPECIFICATIONS    |        |              |
|-------------------|--------|--------------|
| MOUNTING          |        | WALL         |
| POWER             | [W]    | 3            |
| LAMP              |        | built-in LED |
| LUMINOUS FLUX*    | [lm]   | 260          |
| LIGHT COLOUR      | [K]    | 3000         |
| CRI               |        | >90          |
| BEAM ANGLE        | [°]    | -            |
| AVERAGE LIFETIME  | [h]    | L80/B50.000  |
| LUMINOUS EFFICACY | [lm/W] | 86           |
|                   |        |              |