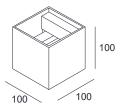

LED |
| LUMINOUS FLUX*    | [lm]   | 260          |
| LIGHT COLOUR      | [K]    | 3000         |
| CRI               |        | >90          |
| BEAM ANGLE        | [°]    | -            |
| AVERAGE LIFETIME  | [h]    | L80/B50.000  |
| LUMINOUS EFFICACY | [lm/W] | 86           |
|                   |        |              |

220-240V AC 50/60 Hz POWER SUPPLY [V] [A] LED-DRIVER **INCLUDED** DIMMING NO THROUGH-WIRING NO

MATERIAL ALUMINUM **INGRESS PROTECTION** IP54 PROTECTION CLASS 1 **NET WEIGHT** 0,92 [kg] **GROSS WEIGHT** [kg] 0,95

COLOUR (HOUSING) WHITE ~RAL9003 COLOUR (HOUSING) BLACK ~RAL9005 GREY ~RAL9006

\*Luminous flux values are nominal LED data at a operating temperature of 25° C





OPTIONS / OPTIONAL ACCESSORIES

## Colours



MOUNTING DIMENSIONS

## FIXTURE DIMENSIONS



















www.dlslighting.com