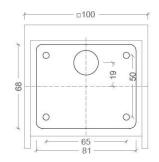

in LED |
| LUMINOUS FLUX*    | [lm]   | 260          |
| LIGHT COLOUR      | [K]    | 3000         |
| CRI               |        | >90          |
| BEAM ANGLE        | [°]    | -            |
| AVERAGE LIFETIME  | [h]    | L80/B50.000  |
| LUMINOUS EFFICACY | [lm/W] | 86           |
|                   |        |              |

220-240V AC 50/60 Hz POWER SUPPLY [V] [A] LED-DRIVER **INCLUDED** DIMMING NO THROUGH-WIRING NO

MATERIAL ALUMINUM **INGRESS PROTECTION** IP54 PROTECTION CLASS 1 **NET WEIGHT** 0,92 [kg] **GROSS WEIGHT** [kg] 0,95

COLOUR (HOUSING) WHITE ~RAL9003 COLOUR (HOUSING) BLACK ~RAL9005 GREY ~RAL9006

\*Luminous flux values are nominal LED data at a operating temperature of 25° C





OPTIONS / OPTIONAL ACCESSORIES

## Colours



MOUNTING DIMENSIONS

## FIXTURE DIMENSIONS



















www.dlslighting.com