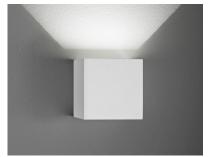

## **SECRET UP**

| SPECIFICATIONS    |        |              |
|-------------------|--------|--------------|
| MOUNTING          |        | WALL         |
| POWER             | [W]    | 3            |
| LAMP              |        | built-in LED |
| LUMINOUS FLUX*    | [lm]   | 260          |
| LIGHT COLOUR      | [K]    | 3000         |
| CRI               |        | >90          |
| BEAM ANGLE        | [°]    | -            |
| AVERAGE LIFETIME  | [h]    | L80/B50.000  |
| LUMINOUS EFFICACY | [lm/W] | 86           |
|                   |        |              |