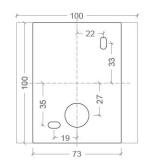

## OPTIONS / OPTIONAL ACCESSORIES

Colours

white grey

MOUNTING DIMENSIONS (DRILLING TEMPLATE)

FIXTURE DIMENSIONS

\_

www.dlslighting.com