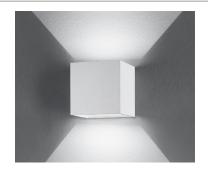

## **ROY**

| SPECIFICATIONS    |        |                          |
|-------------------|--------|--------------------------|
| MOUNTING          |        | WALL                     |
| POWER             | [W]    | 1xG9 LED / 1x48W halogen |
| LAMP              |        | NOT INCLUDED             |
| LUMINOUS FLUX*    | [lm]   | -                        |
| LIGHT COLOUR      | [K]    | -                        |
| CRI               |        | -                        |
| BEAM ANGLE        | [°]    | -                        |
| AVERAGE LIFETIME  | [h]    | -                        |
| LUMINOUS EFFICACY | [lm/W] | -                        |
|                   |        |                          |

## OPTIONS / OPTIONAL ACCESSORIES

Colours

white grey

MOUNTING DIMENSIONS (DRILLING TEMPLATE)

FIXTURE DIMENSIONS

\_

www.dlslighting.com