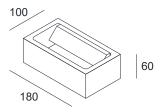

| 7            |
| LAMP              |        | built-in LED |
| LUMINOUS FLUX*    | [lm]   | 695          |
| LIGHT COLOUR      | [K]    | 3000         |
| CRI               |        | >80          |
| BEAM ANGLE        | [°]    | -            |
| AVERAGE LIFETIME  | [h]    | L80/B50.000  |
| LUMINOUS EFFICACY | [lm/W] | 99           |

POWER SUPPLY [V] [A] 220-240V AC 50/60 Hz
LED-DRIVER INCLUDED
DIMMING PHASE DIM
THROUGH-WIRING NO

MATERIAL ALUMINUM INGRESS PROTECTION IP54 PROTECTION CLASS I NET WEIGHT [kg] 1,36 GROSS WEIGHT [kg] 1,40

COLOUR (HOUSING) WHITE ~RAL9003 COLOUR (HOUSING) BLACK ~RAL9005





\*Luminous flux values are nominal LED data at a operating temperature of 25° C

## **OPTIONS / OPTIONAL ACCESSORIES**



white black

## MOUNTING DIMENSIONS

## FIXTURE DIMENSIONS

















\_\_\_\_

www.dlslighting.com