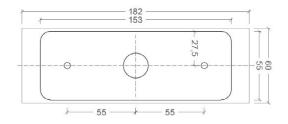

| 7            |
| LAMP              |        | built-in LED |
| LUMINOUS FLUX*    | [lm]   | 695          |
| LIGHT COLOUR      | [K]    | 3000         |
| CRI               |        | >80          |
| BEAM ANGLE        | [°]    | -            |
| AVERAGE LIFETIME  | [h]    | L80/B50.000  |
| LUMINOUS EFFICACY | [lm/W] | 99           |

POWER SUPPLY [V] [A] 220-240V AC 50/60 Hz
LED-DRIVER INCLUDED
DIMMING PHASE DIM
THROUGH-WIRING NO

MATERIAL ALUMINUM INGRESS PROTECTION IP54 PROTECTION CLASS I NET WEIGHT [kg] 1,36 GROSS WEIGHT [kg] 1,40

COLOUR (HOUSING) WHITE ~RAL9003 COLOUR (HOUSING) BLACK ~RAL9005





\*Luminous flux values are nominal LED data at a operating temperature of 25° C

## **OPTIONS / OPTIONAL ACCESSORIES**



white black

## MOUNTING DIMENSIONS

## FIXTURE DIMENSIONS

















\_\_\_\_

www.dlslighting.com