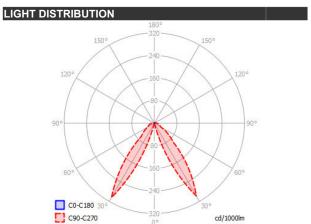

## **MIAMI**

| SPECIFICATIONS    |        |              |
|-------------------|--------|--------------|
| MOUNTING          |        | WALL         |
| POWER             | [W]    | 7            |
| LAMP              |        | built-in LED |
| LUMINOUS FLUX*    | [lm]   | 695          |
| LIGHT COLOUR      | [K]    | 3000         |
| CRI               |        | >80          |
| BEAM ANGLE        | [°]    | -            |
| AVERAGE LIFETIME  | [h]    | L80/B50.000  |
| LUMINOUS EFFICACY | [lm/W] | 99           |