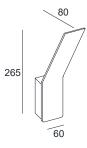

W]    | 6            |
| LAMP              |        | built-in LED |
| LUMINOUS FLUX*    | [lm]   | 550          |
| LIGHT COLOUR      | [K]    | 3000         |
| CRI               |        | >80          |
| BEAM ANGLE        | [°]    | -            |
| AVERAGE LIFETIME  | [h]    | L80/B50.000  |
| LUMINOUS EFFICACY | [lm/W] | 91           |

POWER SUPPLY 220-240V AC 50/60 Hz [V] [A] LED-DRIVER **INCLUDED** DIMMING PHASE DIM THROUGH-WIRING NO

ALUMINUM MATERIAL **INGRESS PROTECTION** IP20 PROTECTION CLASS 1 **NET WEIGHT** [kg] 0,58 **GROSS WEIGHT** [kg] 0,60

WHITE ~RAL9003 COLOUR (HOUSING)





\*Luminous flux values are nominal LED data at a operating temperature of 25° C

#### OPTIONS / OPTIONAL ACCESSORIES

#### Colours

white

### MOUNTING DIMENSIONS

# 30 88

## FIXTURE DIMENSIONS















www.dlslighting.com