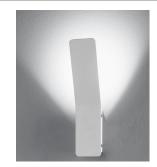

# **HANG ON**

| SPECIFICATIONS    |        |              |
|-------------------|--------|--------------|
| MOUNTING          |        | WALL         |
| POWER             | [W]    | 6            |
| LAMP              |        | built-in LED |
| LUMINOUS FLUX*    | [lm]   | 550          |
| LIGHT COLOUR      | [K]    | 3000         |
| CRI               |        | >80          |
| BEAM ANGLE        | [°]    | -            |
| AVERAGE LIFETIME  | [h]    | L80/B50.000  |
| LUMINOUS EFFICACY | [lm/W] | 91           |

WHITE ~RAL9003 COLOUR (HOUSING)

\*Luminous flux values are nominal LED data at a operating temperature of 25° C