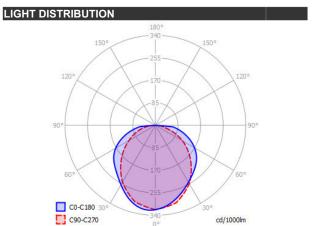

# **HANG ON**

| SPECIFICATIONS    |        |              |
|-------------------|--------|--------------|
| MOUNTING          |        | WALL         |
| POWER             | [W]    | 6            |
| LAMP              |        | built-in LED |
| LUMINOUS FLUX*    | [lm]   | 550          |
| LIGHT COLOUR      | [K]    | 3000         |
| CRI               |        | >80          |
| BEAM ANGLE        | [°]    | -            |
| AVERAGE LIFETIME  | [h]    | L80/B50.000  |
| LUMINOUS EFFICACY | [lm/W] | 91           |