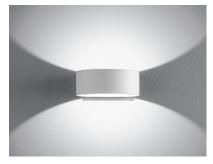

## **GINGER**

| SPECIFICATIONS    |        |              |
|-------------------|--------|--------------|
| MOUNTING          |        | WALL         |
| POWER             | [W]    | 7            |
| LAMP              |        | built-in LED |
| LUMINOUS FLUX*    | [lm]   | 760 / 810    |
| LIGHT COLOUR      | [K]    | 2700 / 3000  |
| CRI               |        | >90          |
| BEAM ANGLE        | [°]    | -            |
| AVERAGE LIFETIME  | [h]    | L80/B50.000  |
| LUMINOUS EFFICACY | [lm/W] | 108          |

WHITE ~RAL9003 COLOUR (HOUSING)

\*Luminous flux values are nominal LED data at a operating temperature of 25° C

## OPTIONS / OPTIONAL ACCESSORIES

Colours

white