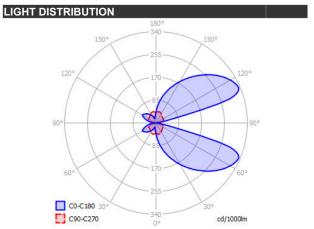

## **GINGER**

| SPECIFICATIONS    |        |              |
|-------------------|--------|--------------|
| MOUNTING          |        | WALL         |
| POWER             | [W]    | 7            |
| LAMP              |        | built-in LED |
| LUMINOUS FLUX*    | [lm]   | 760 / 810    |
| LIGHT COLOUR      | [K]    | 2700 / 3000  |
| CRI               |        | >90          |
| BEAM ANGLE        | [°]    | -            |
| AVERAGE LIFETIME  | [h]    | L80/B50.000  |
| LUMINOUS EFFICACY | [lm/W] | 108          |