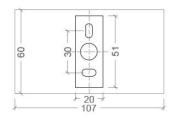

R             | [W]    | 7            |
| LAMP              |        | built-in LED |
| LUMINOUS FLUX*    | [lm]   | 760 / 810    |
| LIGHT COLOUR      | [K]    | 2700 / 3000  |
| CRI               |        | >90          |
| BEAM ANGLE        | [°]    | -            |
| AVERAGE LIFETIME  | [h]    | L80/B50.000  |
| LUMINOUS EFFICACY | [lm/W] | 108          |

220-240V AC 50/60 Hz POWER SUPPLY [V] [A] LED-DRIVER **INCLUDED** DIMMING PHASE DIM THROUGH-WIRING NO

ALUMINUM MATERIAL **INGRESS PROTECTION** IP20 PROTECTION CLASS 1 **NET WEIGHT** [kg] 0,68 **GROSS WEIGHT** [kg] 0,70

WHITE ~RAL9003 COLOUR (HOUSING)





\*Luminous flux values are nominal LED data at a operating temperature of 25° C

## OPTIONS / OPTIONAL ACCESSORIES

Colours

white

## MOUNTING DIMENSIONS

## FIXTURE DIMENSIONS

















**DLS LIGHTING** 

www.dlslighting.com