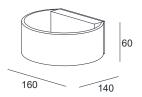

| [W]    | 7            |
| LAMP              |        | built-in LED |
| LUMINOUS FLUX*    | [lm]   | 760 / 810    |
| LIGHT COLOUR      | [K]    | 2700 / 3000  |
| CRI               |        | >90          |
| BEAM ANGLE        | [°]    | -            |
| AVERAGE LIFETIME  | [h]    | L80/B50.000  |
| LUMINOUS EFFICACY | [lm/W] | 108          |

220-240V AC 50/60 Hz POWER SUPPLY [V] [A] LED-DRIVER **INCLUDED** DIMMING PHASE DIM THROUGH-WIRING NO

ALUMINUM MATERIAL **INGRESS PROTECTION** IP20 PROTECTION CLASS 1 **NET WEIGHT** [kg] 0,68 **GROSS WEIGHT** [kg] 0,70

WHITE ~RAL9003 COLOUR (HOUSING)





\*Luminous flux values are nominal LED data at a operating temperature of 25° C

## OPTIONS / OPTIONAL ACCESSORIES

Colours

white

## MOUNTING DIMENSIONS

## FIXTURE DIMENSIONS

















**DLS LIGHTING** 

www.dlslighting.com