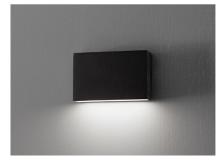

## **FLATBOX**

| SPECIFICATIONS    |        |              |
|-------------------|--------|--------------|
| MOUNTING          |        | WALL         |
| POWER             | [W]    | 4            |
| LAMP              |        | built-in LED |
| LUMINOUS FLUX*    | [lm]   | 420          |
| LIGHT COLOUR      | [K]    | 3000         |
| CRI               |        | >90          |
| BEAM ANGLE        | [°]    | -            |
| AVERAGE LIFETIME  | [h]    | L80/B50.000  |
| LUMINOUS EFFICACY | [lm/W] | 105          |
|                   |        |              |