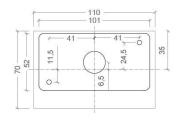

n LED |
| LUMINOUS FLUX*    | [lm]   | 420          |
| LIGHT COLOUR      | [K]    | 3000         |
| CRI               |        | >90          |
| BEAM ANGLE        | [°]    | -            |
| AVERAGE LIFETIME  | [h]    | L80/B50.000  |
| LUMINOUS EFFICACY | [lm/W] | 105          |
|                   |        |              |

POWER SUPPLY [V] [A] 220-240V AC 50/60 Hz
LED-DRIVER INCLUDED
DIMMING NO
THROUGH-WIRING NO

MATERIAL ALUMINUM INGRESS PROTECTION IP54 PROTECTION CLASS I NET WEIGHT [kg] 0,29 GROSS WEIGHT [kg] 0,30

COLOUR (HOUSING) WHITE ~RAL9003 COLOUR (HOUSING) BLACK ~RAL9005





\*Luminous flux values are nominal LED data at a operating temperature of 25° C

## **OPTIONS / OPTIONAL ACCESSORIES**



white black

## MOUNTING DIMENSIONS (DRILLING TEMPLATE)

## FIXTURE DIMENSIONS



















14/

www.dlslighting.com