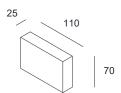

LED |
| LUMINOUS FLUX*    | [lm]   | 420          |
| LIGHT COLOUR      | [K]    | 3000         |
| CRI               |        | >90          |
| BEAM ANGLE        | [°]    | -            |
| AVERAGE LIFETIME  | [h]    | L80/B50.000  |
| LUMINOUS EFFICACY | [lm/W] | 105          |
|                   |        |              |

POWER SUPPLY [V] [A] 220-240V AC 50/60 Hz
LED-DRIVER INCLUDED
DIMMING NO
THROUGH-WIRING NO

MATERIAL ALUMINUM INGRESS PROTECTION IP54 PROTECTION CLASS I NET WEIGHT [kg] 0,29 GROSS WEIGHT [kg] 0,30

COLOUR (HOUSING) WHITE ~RAL9003 COLOUR (HOUSING) BLACK ~RAL9005





\*Luminous flux values are nominal LED data at a operating temperature of 25° C

## **OPTIONS / OPTIONAL ACCESSORIES**



white black

## MOUNTING DIMENSIONS (DRILLING TEMPLATE)

## FIXTURE DIMENSIONS



















14/

www.dlslighting.com