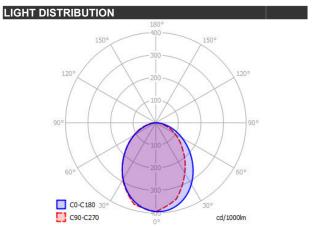

## **FLATBOX**

| SPECIFICATIONS    |        |              |
|-------------------|--------|--------------|
| MOUNTING          |        | WALL         |
| POWER             | [W]    | 4            |
| LAMP              |        | built-in LED |
| LUMINOUS FLUX*    | [lm]   | 420          |
| LIGHT COLOUR      | [K]    | 3000         |
| CRI               |        | >90          |
| BEAM ANGLE        | [°]    | -            |
| AVERAGE LIFETIME  | [h]    | L80/B50.000  |
| LUMINOUS EFFICACY | [lm/W] | 105          |
|                   |        |              |