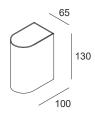

| built-in LED |
| LUMINOUS FLUX*    | [lm]   | 2x150        |
| LIGHT COLOUR      | [K]    | 3000         |
| CRI               |        | >80          |
| BEAM ANGLE        | [°]    | -            |
| AVERAGE LIFETIME  | [h]    | L80/B50.000  |
| LUMINOUS EFFICACY | [lm/W] | 50           |
|                   |        |              |

POWER SUPPLY [V] [A] 220-240V AC 50/60 Hz
LED-DRIVER INCLUDED
DIMMING NO
THROUGH-WIRING NO

MATERIAL ALUMINUM INGRESS PROTECTION IP20 PROTECTION CLASS I NET WEIGHT [kg] 0,48 GROSS WEIGHT [kg] 0,50

COLOUR (HOUSING) BLACK ~RAL9004/ GOLD inside



LIGHT DISTRIBUTION

n/a

\*Luminous flux values are nominal LED data at a operating temperature of 25° C

## OPTIONS / OPTIONAL ACCESSORIES

Colours



black/gold

## MOUNTING DIMENSIONS

## FIXTURE DIMENSIONS











IP20

**DLS LIGHTING** 

\_

www.dlslighting.com