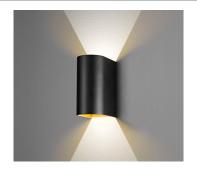

## **FEELING**

| SPECIFICATIONS    |        |              |
|-------------------|--------|--------------|
| MOUNTING          |        | WALL         |
| POWER             | [W]    | 2x3          |
| LAMP              |        | built-in LED |
| LUMINOUS FLUX*    | [lm]   | 2x150        |
| LIGHT COLOUR      | [K]    | 3000         |
| CRI               |        | >80          |
| BEAM ANGLE        | [°]    | -            |
| AVERAGE LIFETIME  | [h]    | L80/B50.000  |
| LUMINOUS EFFICACY | [lm/W] | 50           |
|                   |        |              |

POWER SUPPLY [V] [A] 220-240V AC 50/60 Hz
LED-DRIVER INCLUDED
DIMMING NO
THROUGH-WIRING NO

MATERIAL ALUMINUM INGRESS PROTECTION IP20 PROTECTION CLASS I NET WEIGHT [kg] 0,48 GROSS WEIGHT [kg] 0,50

COLOUR (HOUSING) BLACK ~RAL9004/ GOLD inside

LIGHT DISTRIBUTION

n/a

\*Luminous flux values are nominal LED data at a operating temperature of 25° C