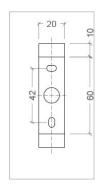

| built-in LED |
| LUMINOUS FLUX*    | [lm]   | 2x150        |
| LIGHT COLOUR      | [K]    | 3000         |
| CRI               |        | >80          |
| BEAM ANGLE        | [°]    | -            |
| AVERAGE LIFETIME  | [h]    | L80/B50.000  |
| LUMINOUS EFFICACY | [lm/W] | 50           |
|                   |        |              |

POWER SUPPLY [V] [A] 220-240V AC 50/60 Hz
LED-DRIVER INCLUDED
DIMMING NO
THROUGH-WIRING NO

MATERIAL ALUMINUM INGRESS PROTECTION IP20 PROTECTION CLASS I NET WEIGHT [kg] 0,48 GROSS WEIGHT [kg] 0,50

COLOUR (HOUSING) BLACK ~RAL9004/ GOLD inside



LIGHT DISTRIBUTION

n/a

\*Luminous flux values are nominal LED data at a operating temperature of 25° C

## OPTIONS / OPTIONAL ACCESSORIES

Colours



black/gold

## MOUNTING DIMENSIONS

## FIXTURE DIMENSIONS











IP20

**DLS LIGHTING** 

\_

www.dlslighting.com