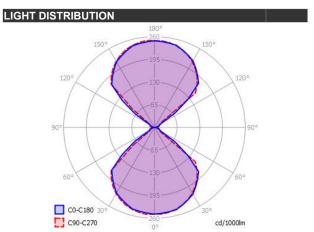

## **DIEGO**

| SPECIFICATIONS    |        |              |
|-------------------|--------|--------------|
| MOUNTING          |        | WALL         |
| POWER             | [W]    | 2x4          |
| LAMP              |        | built-in LED |
| LUMINOUS FLUX*    | [lm]   | 2x435        |
| LIGHT COLOUR      | [K]    | 3000         |
| CRI               |        | >90          |
| BEAM ANGLE        | [°]    | -            |
| AVERAGE LIFETIME  | [h]    | L80/B50.000  |
| LUMINOUS EFFICACY | [lm/W] | 108          |