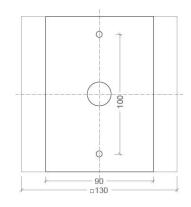

2x4          |
| LAMP              |        | built-in LED |
| LUMINOUS FLUX*    | [lm]   | 2x435        |
| LIGHT COLOUR      | [K]    | 3000         |
| CRI               |        | >90          |
| BEAM ANGLE        | [°]    | -            |
| AVERAGE LIFETIME  | [h]    | L80/B50.000  |
| LUMINOUS EFFICACY | [lm/W] | 108          |

POWER SUPPLY 220-240V AC 50/60 Hz [V] [A] LED-DRIVER **INCLUDED** DIMMING NO THROUGH-WIRING NO

ALUMINUM MATERIAL **INGRESS PROTECTION** IP54 PROTECTION CLASS 1 **NET WEIGHT** [kg] 1,95 **GROSS WEIGHT** [kg] 2,00

COLOUR (HOUSING) WHITE ~RAL9003 BLACK ~RAL9005 COLOUR (HOUSING)





\*Luminous flux values are nominal LED data at a operating temperature of 25° C

## OPTIONS / OPTIONAL ACCESSORIES



white black

## MOUNTING DIMENSIONS

## FIXTURE DIMENSIONS

















www.dlslighting.com