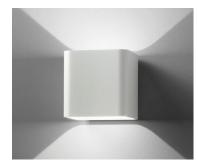

## **DIEGO**

| SPECIFICATIONS    |        |              |
|-------------------|--------|--------------|
| MOUNTING          |        | WALL         |
| POWER             | [W]    | 2x4          |
| LAMP              |        | built-in LED |
| LUMINOUS FLUX*    | [lm]   | 2x435        |
| LIGHT COLOUR      | [K]    | 3000         |
| CRI               |        | >90          |
| BEAM ANGLE        | [°]    | -            |
| AVERAGE LIFETIME  | [h]    | L80/B50.000  |
| LUMINOUS EFFICACY | [lm/W] | 108          |

COLOUR (HOUSING) WHITE ~RAL9003 BLACK ~RAL9005 COLOUR (HOUSING)

\*Luminous flux values are nominal LED data at a operating temperature of 25° C