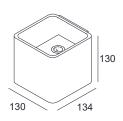

x4          |
| LAMP              |        | built-in LED |
| LUMINOUS FLUX*    | [lm]   | 2x435        |
| LIGHT COLOUR      | [K]    | 3000         |
| CRI               |        | >90          |
| BEAM ANGLE        | [°]    | -            |
| AVERAGE LIFETIME  | [h]    | L80/B50.000  |
| LUMINOUS EFFICACY | [lm/W] | 108          |

POWER SUPPLY 220-240V AC 50/60 Hz [V] [A] LED-DRIVER **INCLUDED** DIMMING NO THROUGH-WIRING NO

ALUMINUM MATERIAL **INGRESS PROTECTION** IP54 PROTECTION CLASS 1 **NET WEIGHT** [kg] 1,95 **GROSS WEIGHT** [kg] 2,00

COLOUR (HOUSING) WHITE ~RAL9003 BLACK ~RAL9005 COLOUR (HOUSING)





\*Luminous flux values are nominal LED data at a operating temperature of 25° C

## OPTIONS / OPTIONAL ACCESSORIES



white black

## MOUNTING DIMENSIONS

## FIXTURE DIMENSIONS

















www.dlslighting.com