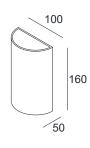

|        | built-in LED |
| LUMINOUS FLUX*    | [lm]   | 2x150        |
| LIGHT COLOUR      | [K]    | 3000         |
| CRI               |        | >80          |
| BEAM ANGLE        | [°]    | -            |
| AVERAGE LIFETIME  | [h]    | L80/B50.000  |
| LUMINOUS EFFICACY | [lm/W] | 50           |
|                   |        |              |

POWER SUPPLY [V] [A] 220-240V AC 50/60 Hz
LED-DRIVER INCLUDED
DIMMING NO
THROUGH-WIRING NO

MATERIAL PLASTER
INGRESS PROTECTION IP20
PROTECTION CLASS I
NET WEIGHT [kg] 0,64
GROSS WEIGHT [kg] 0,65

COLOUR (HOUSING) WHITE



LIGHT DISTRIBUTION

n/a

\*Luminous flux values are nominal LED data at a operating temperature of 25° C

## OPTIONS / OPTIONAL ACCESSORIES

Colours

white

### MOUNTING DIMENSIONS (DRILLING TEMPLATE)

### FIXTURE DIMENSIONS











IP20

#### **DLS LIGHTING**

\_

www.dlslighting.com