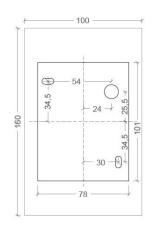

|        | built-in LED |
| LUMINOUS FLUX*    | [lm]   | 2x150        |
| LIGHT COLOUR      | [K]    | 3000         |
| CRI               |        | >80          |
| BEAM ANGLE        | [°]    | -            |
| AVERAGE LIFETIME  | [h]    | L80/B50.000  |
| LUMINOUS EFFICACY | [lm/W] | 50           |
|                   |        |              |

POWER SUPPLY [V] [A] 220-240V AC 50/60 Hz
LED-DRIVER INCLUDED
DIMMING NO
THROUGH-WIRING NO

MATERIAL PLASTER
INGRESS PROTECTION IP20
PROTECTION CLASS I
NET WEIGHT [kg] 0,64
GROSS WEIGHT [kg] 0,65

COLOUR (HOUSING) WHITE



LIGHT DISTRIBUTION

n/a

\*Luminous flux values are nominal LED data at a operating temperature of 25° C

## OPTIONS / OPTIONAL ACCESSORIES

Colours

white

### MOUNTING DIMENSIONS (DRILLING TEMPLATE)

### FIXTURE DIMENSIONS











IP20

#### **DLS LIGHTING**

\_

www.dlslighting.com