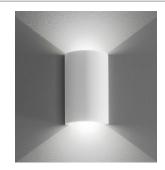

# **CHARME**

| SPECIFICATIONS    |        |              |
|-------------------|--------|--------------|
| MOUNTING          |        | WALL         |
| POWER             | [W]    | 2x3          |
| LAMP              |        | built-in LED |
| LUMINOUS FLUX*    | [lm]   | 2x150        |
| LIGHT COLOUR      | [K]    | 3000         |
| CRI               |        | >80          |
| BEAM ANGLE        | [°]    | -            |
| AVERAGE LIFETIME  | [h]    | L80/B50.000  |
| LUMINOUS EFFICACY | [lm/W] | 50           |
|                   |        |              |

POWER SUPPLY [V] [A] 220-240V AC 50/60 Hz
LED-DRIVER INCLUDED
DIMMING NO
THROUGH-WIRING NO

MATERIAL PLASTER
INGRESS PROTECTION IP20
PROTECTION CLASS I
NET WEIGHT [kg] 0,64
GROSS WEIGHT [kg] 0,65

COLOUR (HOUSING) WHITE