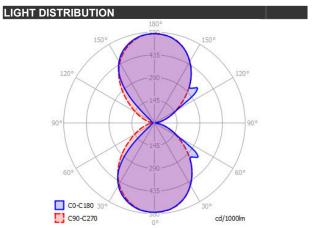

# **BRICK 30 LED**

| SPECIFICATIONS    |        |              |
|-------------------|--------|--------------|
| MOUNTING          |        | WALL         |
| POWER             | [W]    | 18           |
| LAMP              |        | built-in LED |
| LUMINOUS FLUX*    | [lm]   | 2160         |
| LIGHT COLOUR      | [K]    | 2700         |
| CRI               |        | >90          |
| BEAM ANGLE        | [°]    | -            |
| AVERAGE LIFETIME  | [h]    | L80/B50.000  |
| LUMINOUS EFFICACY | [lm/W] | 106          |
|                   |        |              |