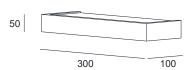

ED |
| LUMINOUS FLUX*    | [lm]   | 2160         |
| LIGHT COLOUR      | [K]    | 2700         |
| CRI               |        | >90          |
| BEAM ANGLE        | [°]    | -            |
| AVERAGE LIFETIME  | [h]    | L80/B50.000  |
| LUMINOUS EFFICACY | [lm/W] | 106          |
|                   |        |              |

POWER SUPPLY 220-240V AC 50/60 Hz [V] [A] LED-DRIVER **INCLUDED** DIMMING PHASE DIM THROUGH-WIRING NO

MATERIAL ALUMINUM **INGRESS PROTECTION** IP20 PROTECTION CLASS 1 1,89 **NET WEIGHT** [kg] **GROSS WEIGHT** [kg] 1,95

COLOUR (HOUSING) WHITE ~RAL9003 COLOUR (HOUSING) CHROME





\*Luminous flux values are nominal LED data at a operating temperature of 25° C

#### OPTIONS / OPTIONAL ACCESSORIES



## MOUNTING DIMENSIONS (DRILLING TEMPLATE)

### FIXTURE DIMENSIONS



















www.dlslighting.com



# **BRICK 30 G9**

| SPECIFICATIONS    |        |                          |
|-------------------|--------|--------------------------|
| MOUNTING          |        | WALL                     |
| POWER             | [W]    | 3xG9 LED / 3x48W halogen |
| LAMP              |        | NOT INCLUDED             |
| LUMINOUS FLUX*    | [lm]   | -                        |
| LIGHT COLOUR      | [K]    | -                        |
| CRI               |        | -                        |
| BEAM ANGLE        | [°]    | -                        |
| AVERAGE LIFETIME  | [h]    | -                        |
| LUMINOUS EFFICACY | [lm/W] | -                        |

POWER SUPPLY [V] [A] 220-240V AC 50/60 Hz
LED-DRIVER DIMMING SEE LAMP
THROUGH-WIRING NO

MATERIAL ALUMI