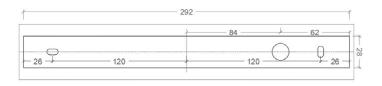

LED |
| LUMINOUS FLUX*    | [lm]   | 2160         |
| LIGHT COLOUR      | [K]    | 2700         |
| CRI               |        | >90          |
| BEAM ANGLE        | [°]    | -            |
| AVERAGE LIFETIME  | [h]    | L80/B50.000  |
| LUMINOUS EFFICACY | [lm/W] | 106          |
|                   |        |              |

POWER SUPPLY 220-240V AC 50/60 Hz [V] [A] LED-DRIVER **INCLUDED** DIMMING PHASE DIM THROUGH-WIRING NO

MATERIAL ALUMINUM **INGRESS PROTECTION** IP20 PROTECTION CLASS 1 1,89 **NET WEIGHT** [kg] **GROSS WEIGHT** [kg] 1,95

COLOUR (HOUSING) WHITE ~RAL9003 COLOUR (HOUSING) CHROME





\*Luminous flux values are nominal LED data at a operating temperature of 25° C

#### OPTIONS / OPTIONAL ACCESSORIES



## MOUNTING DIMENSIONS (DRILLING TEMPLATE)

### FIXTURE DIMENSIONS



















www.dlslighting.com



# **BRICK 30 G9**

| SPECIFICATIONS    |        |                          |
|-------------------|--------|--------------------------|
| MOUNTING          |        | WALL                     |
| POWER             | [W]    | 3xG9 LED / 3x48W halogen |
| LAMP              |        | NOT INCLUDED             |
| LUMINOUS FLUX*    | [lm]   | -                        |
| LIGHT COLOUR      | [K]    | -                        |
| CRI               |        | -                        |
| BEAM ANGLE        | [°]    | -                        |
| AVERAGE LIFETIME  | [h]    | -                        |
| LUMINOUS EFFICACY | [lm/W] | -                        |

POWER SUPPLY [V] [A] 220-240V AC 50/60 Hz
LED-DRIVER DIMMING SEE LAMP
THROUGH-WIRING NO

MATERIAL ALU