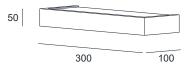

INOUS FLUX*    | [lm]   | -                        |
| LIGHT COLOUR      | [K]    | -                        |
| CRI               |        | -                        |
| BEAM ANGLE        | [°]    | -                        |
| AVERAGE LIFETIME  | [h]    | -                        |
| LUMINOUS EFFICACY | [lm/W] | -                        |

POWER SUPPLY [V] [A] 220-240V AC 50/60 Hz
LED-DRIVER DIMMING SEE LAMP
THROUGH-WIRING NO

MATERIAL ALUMINUM INGRESS PROTECTION IP20 PROTECTION CLASS I NET WEIGHT [kg] 1,60 GROSS WEIGHT [kg] 1,65

COLOUR (HOUSING) WHITE ~RAL9003 COLOUR (HOUSING) GREY ~RAL9006 COLOUR (HOUSING) CHROME

\*Luminous flux values are nominal LED data at a operating temperature of 25° C





#### OPTIONS / OPTIONAL ACCESSORIES



## MOUNTING DIMENSIONS

## FIXTURE DIMENSIONS













IP20



\\_\_\_

www.dlslighting.com