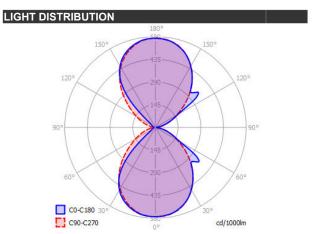

# **BRICK 30 LED**

| SPECIFICATIONS    |        |              |
|-------------------|--------|--------------|
| MOUNTING          |        | WALL         |
| POWER             | [W]    | 18           |
| LAMP              |        | built-in LED |
| LUMINOUS FLUX*    | [lm]   | 2160         |
| LIGHT COLOUR      | [K]    | 2700         |
| CRI               |        | >90          |
| BEAM ANGLE        | [°]    | -            |
| AVERAGE LIFETIME  | [h]    | L80/B50.000  |
| LUMINOUS EFFICACY | [lm/W] | 106          |
|                   |        |              |