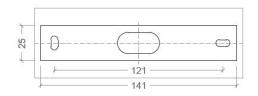

GHT COLOUR      | [K]    | -                        |
| CRI               |        | -                        |
| BEAM ANGLE        | [°]    | -                        |
| AVERAGE LIFETIME  | [h]    | -                        |
| LUMINOUS EFFICACY | [lm/W] | -                        |
|                   |        |                          |

POWER SUPPLY [V] [A] 220-240V AC 50/60 Hz
LED-DRIVER DIMMING SEE LAMP
THROUGH-WIRING NO

MATERIAL ALUMINUM INGRESS PROTECTION IP20 PROTECTION CLASS I NET WEIGHT [kg] 0,90 GROSS WEIGHT [kg] 0,95

COLOUR (HOUSING) WHITE ~RAL9003 COLOUR (HOUSING) GREY ~RAL9006 COLOUR (HOUSING) CHROME

\*Luminous flux values are nominal LED data at a operating temperature of 25° C





**OPTIONS / OPTIONAL ACCESSORIES** 



## MOUNTING DIMENSIONS

### FIXTURE DIMENSIONS













IP20

**DLS LIGHTING** 

\\\\

www.dlslighting.com