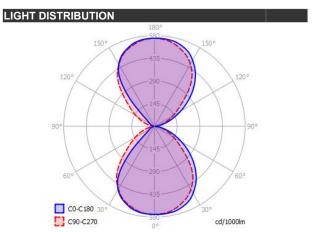

# **BRICK 15 LED**

| SPECIFICATIONS    |        |              |
|-------------------|--------|--------------|
| MOUNTING          |        | WALL         |
| POWER             | [W]    | 9            |
| LAMP              |        | built-in LED |
| LUMINOUS FLUX*    | [lm]   | 1080         |
| LIGHT COLOUR      | [K]    | 2700         |
| CRI               |        | >90          |
| BEAM ANGLE        | [°]    | -            |
| AVERAGE LIFETIME  | [h]    | L80/B50.000  |
| LUMINOUS EFFICACY | [lm/W] | 106          |
|                   |        |              |