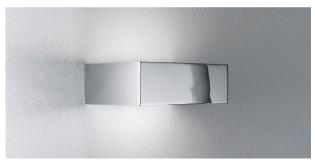

| NOT INCLUDED             |
| LUMINOUS FLUX*    | [lm]   | -                        |
| LIGHT COLOUR      | [K]    | -                        |
| CRI               |        | -                        |
| BEAM ANGLE        | [°]    | -                        |
| AVERAGE LIFETIME  | [h]    | -                        |
| LUMINOUS EFFICACY | [lm/W] | -                        |
|                   |        |                          |

POWER SUPPLY [V] [A] 220-240V AC 50/60 Hz
LED-DRIVER DIMMING SEE LAMP
THROUGH-WIRING NO

MATERIAL ALUMINUM INGRESS PROTECTION IP20 PROTECTION CLASS I NET WEIGHT [kg] 0,90 GROSS WEIGHT [kg] 0,95

COLOUR (HOUSING) WHITE ~RAL9003 COLOUR (HOUSING) GREY ~RAL9006 COLOUR (HOUSING) CHROME

\*Luminous flux values are nominal LED data at a operating temperature of 25° C





**OPTIONS / OPTIONAL ACCESSORIES** 



## MOUNTING DIMENSIONS

### FIXTURE DIMENSIONS













IP20

**DLS LIGHTING** 

\\\\

www.dlslighting.com