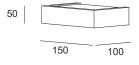

|        | built-in LED |
| LUMINOUS FLUX*    | [lm]   | 1080         |
| LIGHT COLOUR      | [K]    | 2700         |
| CRI               |        | >90          |
| BEAM ANGLE        | [°]    | -            |
| AVERAGE LIFETIME  | [h]    | L80/B50.000  |
| LUMINOUS EFFICACY | [lm/W] | 106          |
|                   |        |              |

POWER SUPPLY [V] [A] 220-240V AC 50/60 Hz LED-DRIVER INCLUDED DIMMING PHASE DIM THROUGH-WIRING NO

MATERIAL ALUMINUM INGRESS PROTECTION IP20 PROTECTION CLASS I NET WEIGHT [kg] 1,05 GROSS WEIGHT [kg] 1,10

COLOUR (HOUSING) WHITE ~RAL9003 COLOUR (HOUSING) CHROME





\*Luminous flux values are nominal LED data at a operating temperature of 25° C

#### OPTIONS / OPTIONAL ACCESSORIES



#### MOUNTING DIMENSIONS

### FIXTURE DIMENSIONS

















**DLS LIGHTING** 

\_

www.dlslighting.com



# **BRICK 15 G9**

| SPECIFICATIONS    |        |                          |
|-------------------|--------|--------------------------|
| MOUNTING          |        | WALL                     |
| POWER             | [W]    | 1xG9 LED / 1x48W halogen |
| LAMP              |        | NOT INCLUDED             |
| LUMINOUS FLUX*    | [lm]   | -                        |
| LIGHT COLOUR      | [K]    | -                        |
| CRI               |        | -                        |
| BEAM ANGLE        | [°]    | -                        |
| AVERAGE LIFETIME  | [h]    | -                        |
| LUMINOUS EFFICACY | [lm/W] | -                        |
|                   |        |                          |

POWER SUPPLY [V] [A] 220