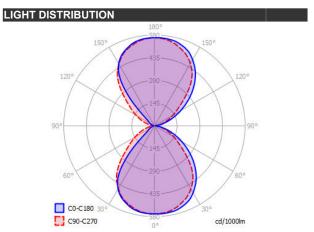

# **BRICK 15 LED**

| SPECIFICATIONS    |        |              |
|-------------------|--------|--------------|
| MOUNTING          |        | WALL         |
| POWER             | [W]    | 9            |
| LAMP              |        | built-in LED |
| LUMINOUS FLUX*    | [lm]   | 1080         |
| LIGHT COLOUR      | [K]    | 2700         |
| CRI               |        | >90          |
| BEAM ANGLE        | [°]    | -            |
| AVERAGE LIFETIME  | [h]    | L80/B50.000  |
| LUMINOUS EFFICACY | [lm/W] | 106          |
|                   |        |              |