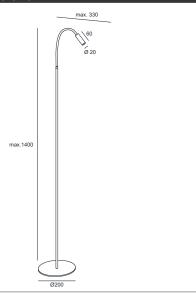

## OPTIONS / OPTIONAL ACCESSORIES

Colours

black platinum

MOUNTING DIMENSIONS

FIXTURE DIMENSIONS

n/a

IP20

**DLS LIGHTING** 