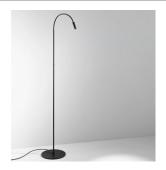

## **ZOOOM FLOOR**

| SPECIFICATIONS    |        |               |
|-------------------|--------|---------------|
| MOUNTING          |        | FLOOR / TABLE |
| POWER             | [W]    | 2             |
| LAMP              |        | built-in LED  |
| LUMINOUS FLUX*    | [lm]   | 190           |
| LIGHT COLOUR      | [K]    | 3000          |
| CRI               |        | >90           |
| BEAM ANGLE        | [°]    | 15 - 60       |
| AVERAGE LIFETIME  | [h]    | L80/B50.000   |
| LUMINOUS EFFICACY | [lm/W] | 95            |

COLOUR (HOUSING) **BLACK** COLOUR (HOUSING) **PLATINUM** 

LIGHT DISTRIBUTION

n/a

\*Luminous flux values are nominal LED data at a operating temperature of 25° C