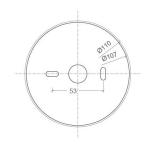

[W]    | 7            |
| LAMP              |        | built-in LED |
| LUMINOUS FLUX*    | [lm]   | 730          |
| LIGHT COLOUR      | [K]    | 3000         |
| CRI               |        | >90          |
| BEAM ANGLE        | [°]    | -            |
| AVERAGE LIFETIME  | [h]    | L80/B50.000  |
| LUMINOUS EFFICACY | [lm/W] | 104          |

POWER SUPPLY [V] [A] 220-240V AC 50/60 Hz
LED-DRIVER INCLUDED
DIMMING ON/OFF or PHASE DIM
THROUGH-WIRING YES

 MATERIAL
 ALUMINUM

 INGRESS PROTECTION
 IP20

 PROTECTION CLASS
 I

 NET WEIGHT
 [kg]
 0,72

 GROSS WEIGHT
 [kg]
 0,75

COLOUR (HOUSING) WHITE ~RAL9003





\*Luminous flux values are nominal LED data at a operating temperature of 25° C

## **OPTIONS / OPTIONAL ACCESSORIES**

Colours

white

## MOUNTING DIMENSIONS

## FIXTURE DIMENSIONS

















**DLS LIGHTING** 

\_

www.dlslighting.com