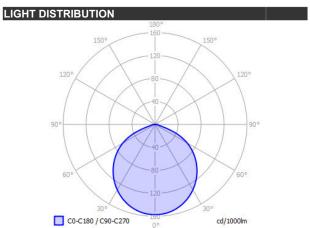

## PIPER S

| SPECIFICATIONS    |        |              |
|-------------------|--------|--------------|
| MOUNTING          |        | CEILING      |
| POWER             | [W]    | 7            |
| LAMP              |        | built-in LED |
| LUMINOUS FLUX*    | [lm]   | 730          |
| LIGHT COLOUR      | [K]    | 3000         |
| CRI               |        | >90          |
| BEAM ANGLE        | [°]    | -            |
| AVERAGE LIFETIME  | [h]    | L80/B50.000  |
| LUMINOUS EFFICACY | [lm/W] | 104          |