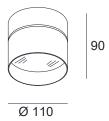

W]    | 7            |
| LAMP              |        | built-in LED |
| LUMINOUS FLUX*    | [lm]   | 730          |
| LIGHT COLOUR      | [K]    | 3000         |
| CRI               |        | >90          |
| BEAM ANGLE        | [°]    | -            |
| AVERAGE LIFETIME  | [h]    | L80/B50.000  |
| LUMINOUS EFFICACY | [lm/W] | 104          |

POWER SUPPLY [V] [A] 220-240V AC 50/60 Hz
LED-DRIVER INCLUDED
DIMMING ON/OFF or PHASE DIM
THROUGH-WIRING YES

 MATERIAL
 ALUMINUM

 INGRESS PROTECTION
 IP20

 PROTECTION CLASS
 I

 NET WEIGHT
 [kg]
 0,72

 GROSS WEIGHT
 [kg]
 0,75

COLOUR (HOUSING) WHITE ~RAL9003





\*Luminous flux values are nominal LED data at a operating temperature of 25° C

## **OPTIONS / OPTIONAL ACCESSORIES**

Colours

white

## MOUNTING DIMENSIONS

## FIXTURE DIMENSIONS

















**DLS LIGHTING** 

\_

www.dlslighting.com