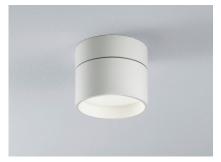

## PIPER S

| SPECIFICATIONS    |        |              |
|-------------------|--------|--------------|
| MOUNTING          |        | CEILING      |
| POWER             | [W]    | 7            |
| LAMP              |        | built-in LED |
| LUMINOUS FLUX*    | [lm]   | 730          |
| LIGHT COLOUR      | [K]    | 3000         |
| CRI               |        | >90          |
| BEAM ANGLE        | [°]    | -            |
| AVERAGE LIFETIME  | [h]    | L80/B50.000  |
| LUMINOUS EFFICACY | [lm/W] | 104          |

COLOUR (HOUSING) WHITE ~RAL9003

\*Luminous flux values are nominal LED data at a operating temperature of 25° C

## **OPTIONS / OPTIONAL ACCESSORIES**

Colours

white