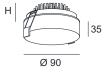

[kg]

WHITE ~RAL9003 / OPAL WHITE COLOUR (HOUSING)

0,30

Ø82 **CUT-OUT** [mm] RECESSED DEPTH (H) [mm] 45

\*Luminous flux values are nominal LED data at a operating temperature of 25° C

**GROSS WEIGHT** 