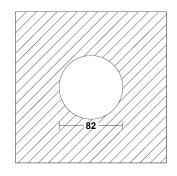

[kg]

WHITE ~RAL9003 / OPAL WHITE COLOUR (HOUSING)

0,30

Ø82 **CUT-OUT** [mm] RECESSED DEPTH (H) [mm] 45

\*Luminous flux values are nominal LED data at a operating temperature of 25° C

**GROSS WEIGHT** 

## **CUT OUT DIMENSIONS**

FIXTURE DIMENSIONS

IP44

**DLS LIGHTING** 

www.dlslighting.com