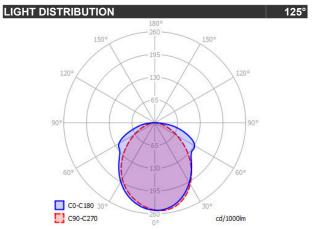

## **PHOENIX**

| SPECIFICATIONS    |        |                  |
|-------------------|--------|------------------|
| MOUNTING          |        | CEILING RECESSED |
| POWER             | [W]    | 13               |
| LAMP              |        | built-in LED     |
| LUMINOUS FLUX*    | [lm]   | 1208             |
| LIGHT COLOUR      | [K]    | 2700             |
| CRI               |        | >90              |
| BEAM ANGLE        | [°]    | 125              |
| AVERAGE LIFETIME  | [h]    | L80/B50.000      |
| LUMINOUS EFFICACY | [lm/W] | 92               |
|                   |        |                  |