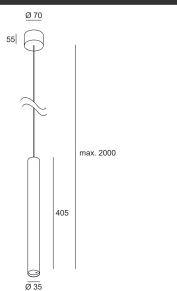

| 730          |
| LIGHT COLOUR      | [K]    | 3000         |
| CRI               |        | >90          |
| BEAM ANGLE        | [°]    | 33           |
| AVERAGE LIFETIME  | [h]    | L80/B50.000  |
| LUMINOUS EFFICACY | [lm/W] | 104          |
|                   |        |              |

220-240V AC 50/60 Hz POWER SUPPLY [V] [A] LED-DRIVER INCLUDED DIMMING ON/OFF or PHASE DIM THROUGH-WIRING NO

MATERIAL ALUMINUM **INGRESS PROTECTION** IP20 PROTECTION CLASS 1 **NET WEIGHT** 0,77 [kg] **GROSS WEIGHT** [kg] 0,80

COLOUR (HOUSING) WHITE ~RAL9003





\*Luminous flux values are nominal LED data at a operating temperature of 25° C

## OPTIONS / OPTIONAL ACCESSORIES

CEILING HOUSING FOR MULTIPLE PEDANTS LP5/ LP7/ LP8/STAR

#### Colours

white

# MOUNTING DIMENSIONS



## FIXTURE DIMENSIONS











IP20



www.dlslighting.com