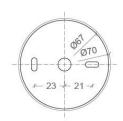

MINOUS FLUX*    | [lm]   | 730          |
| LIGHT COLOUR      | [K]    | 3000         |
| CRI               |        | >90          |
| BEAM ANGLE        | [°]    | 33           |
| AVERAGE LIFETIME  | [h]    | L80/B50.000  |
| LUMINOUS EFFICACY | [lm/W] | 104          |
|                   |        |              |

220-240V AC 50/60 Hz POWER SUPPLY [V] [A] LED-DRIVER INCLUDED DIMMING ON/OFF or PHASE DIM THROUGH-WIRING NO

MATERIAL ALUMINUM **INGRESS PROTECTION** IP20 PROTECTION CLASS 1 **NET WEIGHT** 0,77 [kg] **GROSS WEIGHT** [kg] 0,80

COLOUR (HOUSING) WHITE ~RAL9003





\*Luminous flux values are nominal LED data at a operating temperature of 25° C

## OPTIONS / OPTIONAL ACCESSORIES

CEILING HOUSING FOR MULTIPLE PEDANTS LP5/ LP7/ LP8/STAR

#### Colours

white

# MOUNTING DIMENSIONS



## FIXTURE DIMENSIONS











IP20



www.dlslighting.com