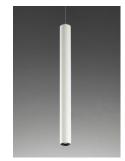

# LILLI

| SPECIFICATIONS    |        |              |
|-------------------|--------|--------------|
| MOUNTING          |        | CEILING      |
| POWER             | [W]    | 7            |
| LAMP              |        | built-in LED |
| LUMINOUS FLUX*    | [lm]   | 730          |
| LIGHT COLOUR      | [K]    | 3000         |
| CRI               |        | >90          |
| BEAM ANGLE        | [°]    | 33           |
| AVERAGE LIFETIME  | [h]    | L80/B50.000  |
| LUMINOUS EFFICACY | [lm/W] | 104          |
|                   |        |              |

COLOUR (HOUSING) WHITE ~RAL9003

\*Luminous flux values are nominal LED data at a operating temperature of 25° C

#### Colours

white