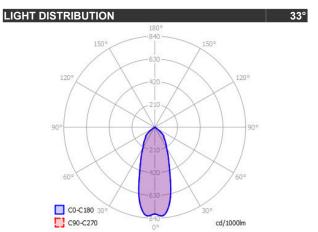

# LILLI

| SPECIFICATIONS    |        |              |
|-------------------|--------|--------------|
| MOUNTING          |        | CEILING      |
| POWER             | [W]    | 7            |
| LAMP              |        | built-in LED |
| LUMINOUS FLUX*    | [lm]   | 730          |
| LIGHT COLOUR      | [K]    | 3000         |
| CRI               |        | >90          |
| BEAM ANGLE        | [°]    | 33           |
| AVERAGE LIFETIME  | [h]    | L80/B50.000  |
| LUMINOUS EFFICACY | [lm/W] | 104          |
|                   |        |              |