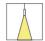

730          |
| LIGHT COLOUR      | [K]    | 3000         |
| CRI               |        | >90          |
| BEAM ANGLE        | [°]    | 33           |
| AVERAGE LIFETIME  | [h]    | L80/B50.000  |
| LUMINOUS EFFICACY | [lm/W] | 104          |
|                   |        |              |

220-240V AC 50/60 Hz POWER SUPPLY [V] [A] LED-DRIVER INCLUDED DIMMING ON/OFF or PHASE DIM THROUGH-WIRING NO

MATERIAL ALUMINUM **INGRESS PROTECTION** IP20 PROTECTION CLASS 1 **NET WEIGHT** 0,77 [kg] **GROSS WEIGHT** [kg] 0,80

COLOUR (HOUSING) WHITE ~RAL9003





\*Luminous flux values are nominal LED data at a operating temperature of 25° C

## OPTIONS / OPTIONAL ACCESSORIES

CEILING HOUSING FOR MULTIPLE PEDANTS LP5/ LP7/ LP8/STAR

#### Colours

white

# MOUNTING DIMENSIONS



## FIXTURE DIMENSIONS











IP20



www.dlslighting.com