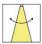

# **LIGHT HOUSE 1**

| SPECIFICATIONS    |        |              |
|-------------------|--------|--------------|
| MOUNTING          |        | CEILING      |
| POWER             | [W]    | 9,3          |
| LAMP              |        | built-in LED |
| LUMINOUS FLUX*    | [lm]   | 860          |
| LIGHT COLOUR      | [K]    | 2700         |
| CRI               |        | >90          |
| BEAM ANGLE        | [°]    | 32           |
| AVERAGE LIFETIME  | [h]    | L80/B50.000  |
| LUMINOUS EFFICACY | [lm/W] | 92           |