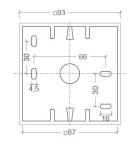

|        | built-in LED |
| LUMINOUS FLUX*    | [lm]   | 860          |
| LIGHT COLOUR      | [K]    | 2700         |
| CRI               |        | >90          |
| BEAM ANGLE        | [°]    | 32           |
| AVERAGE LIFETIME  | [h]    | L80/B50.000  |
| LUMINOUS EFFICACY | [lm/W] | 92           |

POWER SUPPLY [V] [A] 220-240V AC 50/60 Hz LED-DRIVER INCLUDED DIMMING PHASE DIM THROUGH-WIRING YES

MATERIAL ALUMINUM INGRESS PROTECTION IP20 PROTECTION CLASS I NET WEIGHT [kg] 1,02 GROSS WEIGHT [kg] 1,05

COLOUR (HOUSING) WHITE ~RAL9003 COLOUR (HOUSING) BLACK ~RAL9005





\*Luminous flux values are nominal LED data at a operating temperature of 25° C

### OPTIONS / OPTIONAL ACCESSORIES

#### Colours

white black

# MOUNTING DIMENSIONS (DRILLING TEMPLATE)

## FIXTURE DIMENSIONS















IP20

**DLS LIGHTING** 

\_

www.dlslighting.com