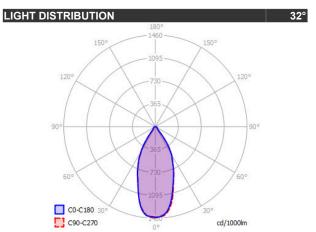

# **LIGHT HOUSE 1**

| SPECIFICATIONS    |        |              |
|-------------------|--------|--------------|
| MOUNTING          |        | CEILING      |
| POWER             | [W]    | 9,3          |
| LAMP              |        | built-in LED |
| LUMINOUS FLUX*    | [lm]   | 860          |
| LIGHT COLOUR      | [K]    | 2700         |
| CRI               |        | >90          |
| BEAM ANGLE        | [°]    | 32           |
| AVERAGE LIFETIME  | [h]    | L80/B50.000  |
| LUMINOUS EFFICACY | [lm/W] | 92           |