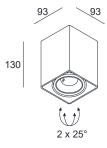

|        | built-in LED |
| LUMINOUS FLUX*    | [lm]   | 860          |
| LIGHT COLOUR      | [K]    | 2700         |
| CRI               |        | >90          |
| BEAM ANGLE        | [°]    | 32           |
| AVERAGE LIFETIME  | [h]    | L80/B50.000  |
| LUMINOUS EFFICACY | [lm/W] | 92           |

POWER SUPPLY [V] [A] 220-240V AC 50/60 Hz LED-DRIVER INCLUDED DIMMING PHASE DIM THROUGH-WIRING YES

MATERIAL ALUMINUM INGRESS PROTECTION IP20 PROTECTION CLASS I NET WEIGHT [kg] 1,02 GROSS WEIGHT [kg] 1,05

COLOUR (HOUSING) WHITE ~RAL9003 COLOUR (HOUSING) BLACK ~RAL9005





\*Luminous flux values are nominal LED data at a operating temperature of 25° C

### OPTIONS / OPTIONAL ACCESSORIES

#### Colours

white black

# MOUNTING DIMENSIONS (DRILLING TEMPLATE)

## FIXTURE DIMENSIONS















IP20

**DLS LIGHTING** 

\_

www.dlslighting.com