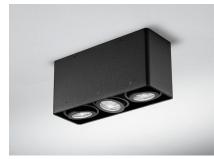

## **LIGHT BOX SOFT 3**

| SPECIFICATIONS    |        |              |
|-------------------|--------|--------------|
| MOUNTING          |        | CEILING      |
| POWER             | [W]    | 3xGU10 LED   |
| LAMP              |        | NOT INCLUDED |
| LUMINOUS FLUX*    | [lm]   | -            |
| LIGHT COLOUR      | [K]    | -            |
| CRI               |        | -            |
| BEAM ANGLE        | [°]    | -            |
| AVERAGE LIFETIME  | [h]    | -            |
| LUMINOUS EFFICACY | [lm/W] | -            |