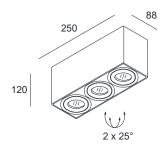

0 LED   |
| LAMP              |        | NOT INCLUDED |
| LUMINOUS FLUX*    | [lm]   | -            |
| LIGHT COLOUR      | [K]    | -            |
| CRI               |        | -            |
| BEAM ANGLE        | [°]    | -            |
| AVERAGE LIFETIME  | [h]    | -            |
| LUMINOUS EFFICACY | [lm/W] | -            |

POWER SUPPLY 220-240V AC 50/60 Hz [V] [A] LED-DRIVER **DIMMING** SEE LAMP THROUGH-WIRING NO

MATERIAL ALUMINUM **INGRESS PROTECTION** IP20 PROTECTION CLASS 1 1,76 **NET WEIGHT** [kg] **GROSS WEIGHT** [kg] 1,80

COLOUR (HOUSING) WHITE ~RAL9003 BLACK ~RAL9005 COLOUR (HOUSING)





\*Luminous flux values are nominal LED data at a operating temperature of 25° C

## OPTIONS / OPTIONAL ACCESSORIES

Colours

white black

## MOUNTING DIMENSIONS

## FIXTURE DIMENSIONS













IP20

**DLS LIGHTING** 

www.dlslighting.com