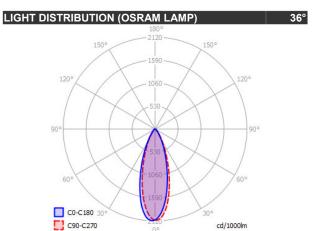

## **LIGHT BOX SOFT 3**

| SPECIFICATIONS    |        |              |
|-------------------|--------|--------------|
| MOUNTING          |        | CEILING      |
| POWER             | [W]    | 3xGU10 LED   |
| LAMP              |        | NOT INCLUDED |
| LUMINOUS FLUX*    | [lm]   | -            |
| LIGHT COLOUR      | [K]    | -            |
| CRI               |        | -            |
| BEAM ANGLE        | [°]    | -            |
| AVERAGE LIFETIME  | [h]    | -            |
| LUMINOUS EFFICACY | [lm/W] | -            |