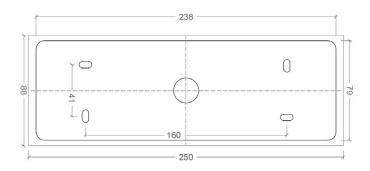

U10 LED   |
| LAMP              |        | NOT INCLUDED |
| LUMINOUS FLUX*    | [lm]   | -            |
| LIGHT COLOUR      | [K]    | -            |
| CRI               |        | -            |
| BEAM ANGLE        | [°]    | -            |
| AVERAGE LIFETIME  | [h]    | -            |
| LUMINOUS EFFICACY | [lm/W] | -            |

POWER SUPPLY 220-240V AC 50/60 Hz [V] [A] LED-DRIVER **DIMMING** SEE LAMP THROUGH-WIRING NO

MATERIAL ALUMINUM **INGRESS PROTECTION** IP20 PROTECTION CLASS 1 1,76 **NET WEIGHT** [kg] **GROSS WEIGHT** [kg] 1,80

COLOUR (HOUSING) WHITE ~RAL9003 BLACK ~RAL9005 COLOUR (HOUSING)





\*Luminous flux values are nominal LED data at a operating temperature of 25° C

## OPTIONS / OPTIONAL ACCESSORIES

Colours

white black

## MOUNTING DIMENSIONS

## FIXTURE DIMENSIONS













IP20

**DLS LIGHTING** 

www.dlslighting.com