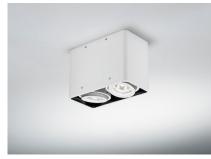

## **LIGHT BOX SOFT 2**

| SPECIFICATIONS    |        |              |
|-------------------|--------|--------------|
| MOUNTING          |        | CEILING      |
| POWER             | [W]    | 2xGU10 LED   |
| LAMP              |        | NOT INCLUDED |
| LUMINOUS FLUX*    | [lm]   | -            |
| LIGHT COLOUR      | [K]    | -            |
| CRI               |        | -            |
| BEAM ANGLE        | [°]    | -            |
| AVERAGE LIFETIME  | [h]    | -            |
| LUMINOUS EFFICACY | [lm/W] | -            |

COLOUR (HOUSING) WHITE ~RAL9003 BLACK ~RAL9005 COLOUR (HOUSING)

\*Luminous flux values are nominal LED data at a operating temperature of 25° C