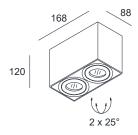

0 LED   |
| LAMP              |        | NOT INCLUDED |
| LUMINOUS FLUX*    | [lm]   | -            |
| LIGHT COLOUR      | [K]    | -            |
| CRI               |        | -            |
| BEAM ANGLE        | [°]    | -            |
| AVERAGE LIFETIME  | [h]    | -            |
| LUMINOUS EFFICACY | [lm/W] | -            |

POWER SUPPLY 220-240V AC 50/60 Hz [V] [A] LED-DRIVER **DIMMING** SEE LAMP THROUGH-WIRING NO

MATERIAL ALUMINUM **INGRESS PROTECTION** IP20 PROTECTION CLASS 1 **NET WEIGHT** 1,27 [kg] **GROSS WEIGHT** [kg] 1,30

COLOUR (HOUSING) WHITE ~RAL9003 BLACK ~RAL9005 COLOUR (HOUSING)





\*Luminous flux values are nominal LED data at a operating temperature of 25° C

## OPTIONS / OPTIONAL ACCESSORIES

Colours

white black

## MOUNTING DIMENSIONS

## FIXTURE DIMENSIONS















**DLS LIGHTING** 

www.dlslighting.com