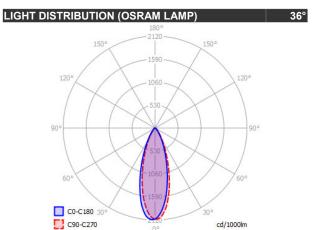

## **LIGHT BOX SOFT 2**

| SPECIFICATIONS    |        |              |
|-------------------|--------|--------------|
| MOUNTING          |        | CEILING      |
| POWER             | [W]    | 2xGU10 LED   |
| LAMP              |        | NOT INCLUDED |
| LUMINOUS FLUX*    | [lm]   | -            |
| LIGHT COLOUR      | [K]    | -            |
| CRI               |        | -            |
| BEAM ANGLE        | [°]    | -            |
| AVERAGE LIFETIME  | [h]    | -            |
| LUMINOUS EFFICACY | [lm/W] | -            |