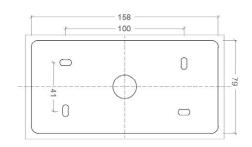

U10 LED   |
| LAMP              |        | NOT INCLUDED |
| LUMINOUS FLUX*    | [lm]   | -            |
| LIGHT COLOUR      | [K]    | -            |
| CRI               |        | -            |
| BEAM ANGLE        | [°]    | -            |
| AVERAGE LIFETIME  | [h]    | -            |
| LUMINOUS EFFICACY | [lm/W] | -            |

POWER SUPPLY 220-240V AC 50/60 Hz [V] [A] LED-DRIVER **DIMMING** SEE LAMP THROUGH-WIRING NO

MATERIAL ALUMINUM **INGRESS PROTECTION** IP20 PROTECTION CLASS 1 **NET WEIGHT** 1,27 [kg] **GROSS WEIGHT** [kg] 1,30

COLOUR (HOUSING) WHITE ~RAL9003 BLACK ~RAL9005 COLOUR (HOUSING)





\*Luminous flux values are nominal LED data at a operating temperature of 25° C

## OPTIONS / OPTIONAL ACCESSORIES

Colours

white black

## MOUNTING DIMENSIONS

## FIXTURE DIMENSIONS















**DLS LIGHTING** 

www.dlslighting.com