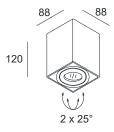

| 1xGU10 LED   |
| LAMP              |        | NOT INCLUDED |
| LUMINOUS FLUX*    | [lm]   | -            |
| LIGHT COLOUR      | [K]    | -            |
| CRI               |        | -            |
| BEAM ANGLE        | [°]    | -            |
| AVERAGE LIFETIME  | [h]    | -            |
| LUMINOUS EFFICACY | [lm/W] | -            |

POWER SUPPLY [V] [A] 220-240V AC 50/60 Hz
LED-DRIVER DIMMING SEE LAMP
THROUGH-WIRING NO

MATERIAL ALUMINUM INGRESS PROTECTION IP20 PROTECTION CLASS I NET WEIGHT [kg] 0,72 GROSS WEIGHT [kg] 0,74

COLOUR (HOUSING) WHITE ~RAL9003 COLOUR (HOUSING) BLACK ~RAL9005





\*Luminous flux values are nominal LED data at a operating temperature of 25° C

#### OPTIONS / OPTIONAL ACCESSORIES

#### Colours

white black

## MOUNTING DIMENSIONS

### FIXTURE DIMENSIONS

















\_\_\_\_

www.dlslighting.com