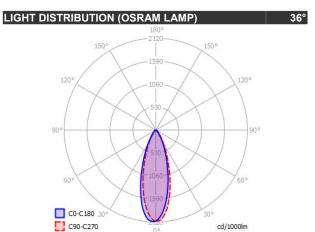

# **LIGHT BOX SOFT 1**

| SPECIFICATIONS    |        |              |
|-------------------|--------|--------------|
| MOUNTING          |        | CEILING      |
| POWER             | [W]    | 1xGU10 LED   |
| LAMP              |        | NOT INCLUDED |
| LUMINOUS FLUX*    | [lm]   | -            |
| LIGHT COLOUR      | [K]    | -            |
| CRI               |        | -            |
| BEAM ANGLE        | [°]    | -            |
| AVERAGE LIFETIME  | [h]    | -            |
| LUMINOUS EFFICACY | [lm/W] | -            |

POWER SUPPLY [V] [A] 220-240V AC 50/60 Hz
LED-DRIVER DIMMING SEE LAMP
THROUGH-WIRING NO

MATERIAL ALUMINUM INGRESS PROTECTION IP20 PROTECTION CLASS I NET WEIGHT [kg] 0,72 GROSS WEIGHT [kg] 0,74

COLOUR (HOUSING) WHITE ~RAL9003 COLOUR (HOUSING) BLACK ~RAL9005





\*Luminous flux values are nominal LED data at a operating temperature of 25° C

#### OPTIONS / OPTIONAL ACCESSORIES

#### Colours

white black

## MOUNTING DIMENSIONS

### FIXTURE DIMENSIONS

















\_\_\_\_

www.dlslighting.com