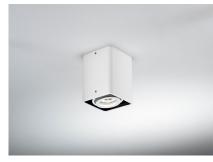

# **LIGHT BOX SOFT 1**

| SPECIFICATIONS    |        |              |
|-------------------|--------|--------------|
| MOUNTING          |        | CEILING      |
| POWER             | [W]    | 1xGU10 LED   |
| LAMP              |        | NOT INCLUDED |
| LUMINOUS FLUX*    | [lm]   | -            |
| LIGHT COLOUR      | [K]    | -            |
| CRI               |        | -            |
| BEAM ANGLE        | [°]    | -            |
| AVERAGE LIFETIME  | [h]    | -            |
| LUMINOUS EFFICACY | [lm/W] | -            |

#### Colours

white black