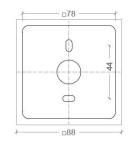

| 1xGU10 LED   |
| LAMP              |        | NOT INCLUDED |
| LUMINOUS FLUX*    | [lm]   | -            |
| LIGHT COLOUR      | [K]    | -            |
| CRI               |        | -            |
| BEAM ANGLE        | [°]    | -            |
| AVERAGE LIFETIME  | [h]    | -            |
| LUMINOUS EFFICACY | [lm/W] | -            |

POWER SUPPLY [V] [A] 220-240V AC 50/60 Hz
LED-DRIVER DIMMING SEE LAMP
THROUGH-WIRING NO

MATERIAL ALUMINUM INGRESS PROTECTION IP20 PROTECTION CLASS I NET WEIGHT [kg] 0,72 GROSS WEIGHT [kg] 0,74

COLOUR (HOUSING) WHITE ~RAL9003 COLOUR (HOUSING) BLACK ~RAL9005





\*Luminous flux values are nominal LED data at a operating temperature of 25° C

#### OPTIONS / OPTIONAL ACCESSORIES

#### Colours

white black

## MOUNTING DIMENSIONS

### FIXTURE DIMENSIONS

















\_\_\_\_

www.dlslighting.com