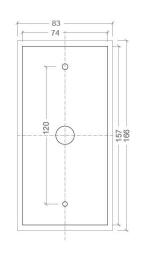

2xGU10 LED                |
|        | NOT INCLUDED              |
| [lm]   | -                         |
| [K]    | -                         |
|        | -                         |
| [°]    | -                         |
| [h]    | -                         |
| [lm/W] | -                         |
|        | [lm]<br>[K]<br>[°]<br>[h] |

POWER SUPPLY 220-240V AC 50/60 Hz [V] [A] LED-DRIVER **DIMMING** SEE LAMP THROUGH-WIRING NO

MATERIAL ALUMINUM **INGRESS PROTECTION** IP20 PROTECTION CLASS 1 **NET WEIGHT** 0,92 [kg] **GROSS WEIGHT** [kg] 0,95

WHITE ~ RAL9003 BLACK ~ RAL9005 GREY ~ RAL9006 COLOUR (HOUSING) COLOUR (HOUSING)

\*Luminous flux values are nominal LED data at a operating temperature of 25° C





OPTIONS / OPTIONAL ACCESSORIES



## MOUNTING DIMENSIONS

## FIXTURE DIMENSIONS

















www.dlslighting.com