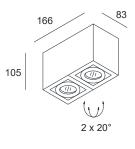

## FIXTURE DIMENSIONS

www.dlslighting.com

## **LIGHT BOX 2**

|        | CEILING                   |
|--------|---------------------------|
| [W]    | 2xGU10 LED                |
|        | NOT INCLUDED              |
| [lm]   | -                         |
| [K]    | -                         |
|        | -                         |
| [°]    | -                         |
| [h]    | -                         |
| [lm/W] | -                         |
|        | [lm]<br>[K]<br>[°]<br>[h] |