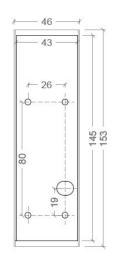

|
| LUMINOUS FLUX*    | [lm]   | 590          |
| LIGHT COLOUR      | [K]    | 2700         |
| CRI               |        | >90          |
| BEAM ANGLE        | [°]    | 15           |
| AVERAGE LIFETIME  | [h]    | L80/B50.000  |
| LUMINOUS EFFICACY | [lm/W] | 84           |
|                   |        |              |

220-240V AC 50/60 Hz POWER SUPPLY [V] [A] LED-DRIVER **INCLUDED** DIMMING NO THROUGH-WIRING NO

MATERIAL ALUMINUM **INGRESS PROTECTION** IP20 PROTECTION CLASS 1 **NET WEIGHT** [kg] 0,53 **GROSS WEIGHT** [kg] 0,55

COLOUR (HOUSING) BLACK ~RAL9005



LIGHT DISTRIBUTION

n/a

\*Luminous flux values are nominal LED data at a operating temperature of 25° C

#### OPTIONS / OPTIONAL ACCESSORIES

Colours

black

## MOUNTING DIMENSIONS (DRILLING TEMPLATE)

## FIXTURE DIMENSIONS













IP20

#### **DLS LIGHTING**

www.dlslighting.com