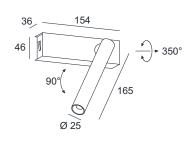

| LUMINOUS FLUX*    | [lm]   | 590          |
| LIGHT COLOUR      | [K]    | 2700         |
| CRI               |        | >90          |
| BEAM ANGLE        | [°]    | 15           |
| AVERAGE LIFETIME  | [h]    | L80/B50.000  |
| LUMINOUS EFFICACY | [lm/W] | 84           |
|                   |        |              |

220-240V AC 50/60 Hz POWER SUPPLY [V] [A] LED-DRIVER **INCLUDED** DIMMING NO THROUGH-WIRING NO

MATERIAL ALUMINUM **INGRESS PROTECTION** IP20 PROTECTION CLASS 1 **NET WEIGHT** [kg] 0,53 **GROSS WEIGHT** [kg] 0,55

COLOUR (HOUSING) BLACK ~RAL9005



LIGHT DISTRIBUTION

n/a

\*Luminous flux values are nominal LED data at a operating temperature of 25° C

#### OPTIONS / OPTIONAL ACCESSORIES

Colours

black

## MOUNTING DIMENSIONS (DRILLING TEMPLATE)

## FIXTURE DIMENSIONS













IP20

#### **DLS LIGHTING**

www.dlslighting.com