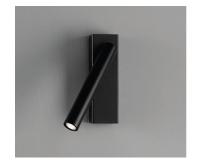

# **LARA**

| SPECIFICATIONS    |        |              |
|-------------------|--------|--------------|
| MOUNTING          |        | WALL         |
| POWER             | [W]    | 7            |
| LAMP              |        | built-in LED |
| LUMINOUS FLUX*    | [lm]   | 590          |
| LIGHT COLOUR      | [K]    | 2700         |
| CRI               |        | >90          |
| BEAM ANGLE        | [°]    | 15           |
| AVERAGE LIFETIME  | [h]    | L80/B50.000  |
| LUMINOUS EFFICACY | [lm/W] | 84           |
|                   |        |              |

220-240V AC 50/60 Hz POWER SUPPLY [V] [A] LED-DRIVER **INCLUDED** DIMMING NO THROUGH-WIRING NO

MATERIAL ALUMINUM **INGRESS PROTECTION** IP20 PROTECTION CLASS 1 **NET WEIGHT** [kg] 0,53 **GROSS WEIGHT** [kg] 0,55

COLOUR (HOUSING) BLACK ~RAL9005

LIGHT DISTRIBUTION

n/a

\*Luminous flux values are nominal LED data at a operating temperature of 25° C

## FIXTURE DIMENSIONS

IP20