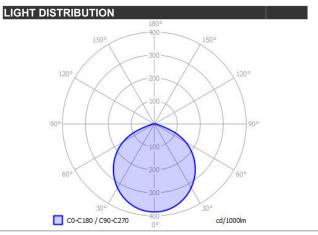

# **HANGING PIPER**

| SPECIFICATIONS    |        |              |
|-------------------|--------|--------------|
| MOUNTING          |        | CEILING      |
| POWER             | [W]    | 15           |
| LAMP              |        | built-in LED |
| LUMINOUS FLUX*    | [lm]   | 1760         |
| LIGHT COLOUR      | [K]    | 3000         |
| CRI               |        | >90          |
| BEAM ANGLE        | [°]    | -            |
| AVERAGE LIFETIME  | [h]    | L80/B50.000  |
| LUMINOUS EFFICACY | [lm/W] | 117          |