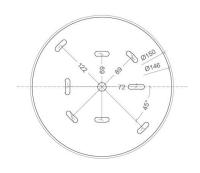

|
| POWER             | [W]    | 15           |
| LAMP              |        | built-in LED |
| LUMINOUS FLUX*    | [lm]   | 1760         |
| LIGHT COLOUR      | [K]    | 3000         |
| CRI               |        | >90          |
| BEAM ANGLE        | [°]    | -            |
| AVERAGE LIFETIME  | [h]    | L80/B50.000  |
| LUMINOUS EFFICACY | [lm/W] | 117          |

POWER SUPPLY 220-240V AC 50/60 Hz [V] [A] LED-DRIVER INCLUDED DIMMING ON/OFF or PHASE DIM THROUGH-WIRING YES

MATERIAL ALUMINUM **INGRESS PROTECTION** IP20 PROTECTION CLASS 1 **NET WEIGHT** [kg] 2,18 **GROSS WEIGHT** [kg] 2,23

WHITE ~RAL9003 COLOUR (HOUSING)





\*Luminous flux values are nominal LED data at a operating temperature of 25° C

# OPTIONS / OPTIONAL ACCESSORIES

### Colours

white

# MOUNTING DIMENSIONS



# FIXTURE DIMENSIONS













IP20



www.dlslighting.com