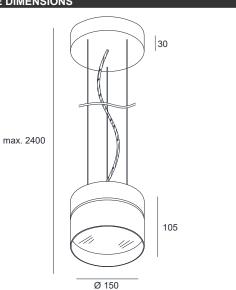

| [W]    | 15           |
| LAMP              |        | built-in LED |
| LUMINOUS FLUX*    | [lm]   | 1760         |
| LIGHT COLOUR      | [K]    | 3000         |
| CRI               |        | >90          |
| BEAM ANGLE        | [°]    | -            |
| AVERAGE LIFETIME  | [h]    | L80/B50.000  |
| LUMINOUS EFFICACY | [lm/W] | 117          |

POWER SUPPLY 220-240V AC 50/60 Hz [V] [A] LED-DRIVER INCLUDED DIMMING ON/OFF or PHASE DIM THROUGH-WIRING YES

MATERIAL ALUMINUM **INGRESS PROTECTION** IP20 PROTECTION CLASS 1 **NET WEIGHT** [kg] 2,18 **GROSS WEIGHT** [kg] 2,23

WHITE ~RAL9003 COLOUR (HOUSING)





\*Luminous flux values are nominal LED data at a operating temperature of 25° C

# OPTIONS / OPTIONAL ACCESSORIES

### Colours

white

# MOUNTING DIMENSIONS



# FIXTURE DIMENSIONS













IP20



www.dlslighting.com