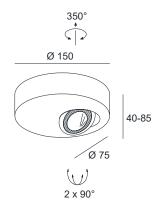

|
| LAMP              |        | built-in LED   |
| LUMINOUS FLUX*    | [lm]   | 370            |
| LIGHT COLOUR      | [K]    | 2700           |
| CRI               |        | >90            |
| BEAM ANGLE        | [°]    | 24             |
| AVERAGE LIFETIME  | [h]    | L80/B50.000    |
| LUMINOUS EFFICACY | [lm/W] | 74             |

POWER SUPPLY [V] [A] 220-240V AC 50/60 Hz
LED-DRIVER INCLUDED
DIMMING NO
THROUGH-WIRING NO

MATERIAL ALUMINUM INGRESS PROTECTION IP20 PROTECTION CLASS I NET WEIGHT [kg] 0,63 GROSS WEIGHT [kg] 0,65

COLOUR (HOUSING) WHITE ~RAL9004 COLOUR (HOUSING) BLACK ~RAL9016





\*Luminous flux values are nominal LED data at a operating temperature of 25° C

### OPTIONS / OPTIONAL ACCESSORIES

#### Colours

white black

## MOUNTING DIMENSIONS

## FIXTURE DIMENSIONS













IP20



\_

www.dlslighting.com