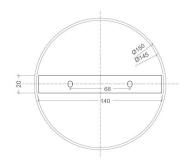

|
| LAMP              |        | built-in LED   |
| LUMINOUS FLUX*    | [lm]   | 370            |
| LIGHT COLOUR      | [K]    | 2700           |
| CRI               |        | >90            |
| BEAM ANGLE        | [°]    | 24             |
| AVERAGE LIFETIME  | [h]    | L80/B50.000    |
| LUMINOUS EFFICACY | [lm/W] | 74             |

POWER SUPPLY [V] [A] 220-240V AC 50/60 Hz
LED-DRIVER INCLUDED
DIMMING NO
THROUGH-WIRING NO

MATERIAL ALUMINUM INGRESS PROTECTION IP20 PROTECTION CLASS I NET WEIGHT [kg] 0,63 GROSS WEIGHT [kg] 0,65

COLOUR (HOUSING) WHITE ~RAL9004 COLOUR (HOUSING) BLACK ~RAL9016





\*Luminous flux values are nominal LED data at a operating temperature of 25° C

### OPTIONS / OPTIONAL ACCESSORIES

#### Colours

white black

## MOUNTING DIMENSIONS

## FIXTURE DIMENSIONS













IP20



\_

www.dlslighting.com