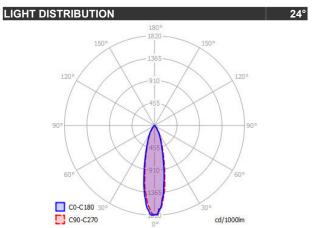

# **GEO**

| SPECIFICATIONS    |        |                |
|-------------------|--------|----------------|
| MOUNTING          |        | CEILING / WALL |
| POWER             | [W]    | 5              |
| LAMP              |        | built-in LED   |
| LUMINOUS FLUX*    | [lm]   | 370            |
| LIGHT COLOUR      | [K]    | 2700           |
| CRI               |        | >90            |
| BEAM ANGLE        | [°]    | 24             |
| AVERAGE LIFETIME  | [h]    | L80/B50.000    |
| LUMINOUS EFFICACY | [lm/W] | 74             |