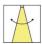

# **GEO**

| SPECIFICATIONS    |        |                |
|-------------------|--------|----------------|
| MOUNTING          |        | CEILING / WALL |
| POWER             | [W]    | 5              |
| LAMP              |        | built-in LED   |
| LUMINOUS FLUX*    | [lm]   | 370            |
| LIGHT COLOUR      | [K]    | 2700           |
| CRI               |        | >90            |
| BEAM ANGLE        | [°]    | 24             |
| AVERAGE LIFETIME  | [h]    | L80/B50.000    |
| LUMINOUS EFFICACY | [lm/W] | 74             |