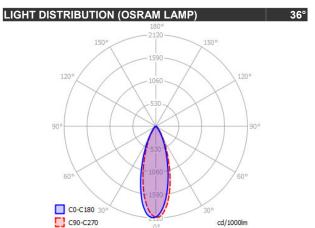

# **BALIS**

| SPECIFICATIONS    |        |              |
|-------------------|--------|--------------|
| MOUNTING          |        | CEILING      |
| POWER             | [W]    | 1xGU10 LED   |
| LAMP              |        | NOT INCLUDED |
| LUMINOUS FLUX*    | [lm]   | -            |
| LIGHT COLOUR      | [K]    | -            |
| CRI               |        | -            |
| BEAM ANGLE        | [°]    | -            |
| AVERAGE LIFETIME  | [h]    | -            |
| LUMINOUS EFFICACY | [lm/W] | -            |