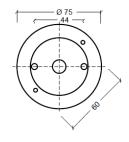

|        | NOT INCLUDED |
| LUMINOUS FLUX*    | [lm]   | -            |
| LIGHT COLOUR      | [K]    | -            |
| CRI               |        | -            |
| BEAM ANGLE        | [°]    | -            |
| AVERAGE LIFETIME  | [h]    | -            |
| LUMINOUS EFFICACY | [lm/W] | -            |

POWER SUPPLY 220-240V AC 50/60 Hz [V] [A] LED-DRIVER **DIMMING** SEE LAMP THROUGH-WIRING NO

MATERIAL ALUMINUM **INGRESS PROTECTION** IP20 PROTECTION CLASS 1 **NET WEIGHT** 0,48 [kg] **GROSS WEIGHT** [kg] 0,50

COLOUR (HOUSING) WHITE ~RAL9010 BLACK ~RAL9004 COLOUR (HOUSING)





\*Luminous flux values are nominal LED data at a operating temperature of 25° C

## OPTIONS / OPTIONAL ACCESSORIES

ANTI GLARE RING

GOLD

#### Colours



## MOUNTING DIMENSIONS

### FIXTURE DIMENSIONS













IP20



www.dlslighting.com