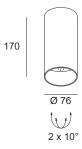

|        | NOT INCLUDED |
| LUMINOUS FLUX*    | [lm]   | -            |
| LIGHT COLOUR      | [K]    | -            |
| CRI               |        | -            |
| BEAM ANGLE        | [°]    | -            |
| AVERAGE LIFETIME  | [h]    | -            |
| LUMINOUS EFFICACY | [lm/W] | -            |

POWER SUPPLY 220-240V AC 50/60 Hz [V] [A] LED-DRIVER **DIMMING** SEE LAMP THROUGH-WIRING NO

MATERIAL ALUMINUM **INGRESS PROTECTION** IP20 PROTECTION CLASS 1 **NET WEIGHT** 0,48 [kg] **GROSS WEIGHT** [kg] 0,50

COLOUR (HOUSING) WHITE ~RAL9010 BLACK ~RAL9004 COLOUR (HOUSING)





\*Luminous flux values are nominal LED data at a operating temperature of 25° C

## OPTIONS / OPTIONAL ACCESSORIES

ANTI GLARE RING

GOLD

#### Colours



## MOUNTING DIMENSIONS

### FIXTURE DIMENSIONS













IP20



www.dlslighting.com