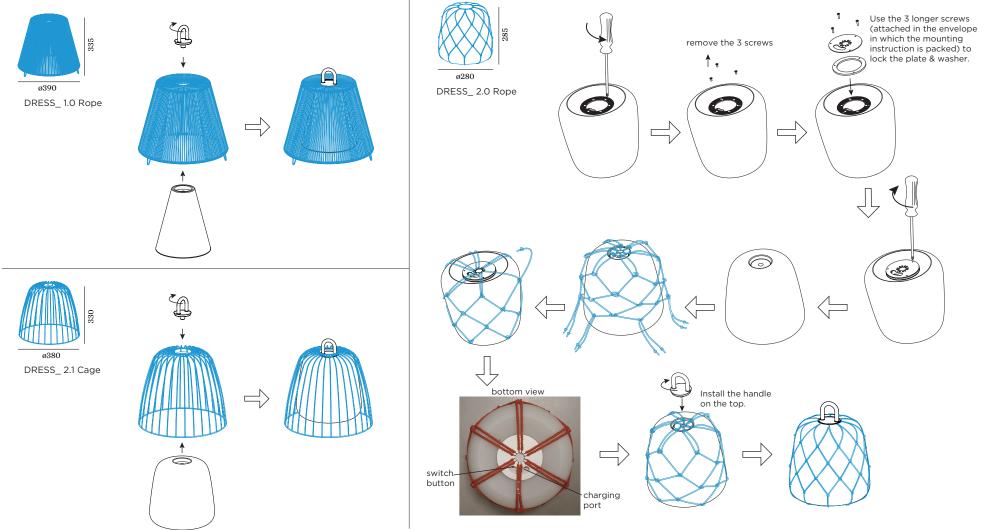

### ACCESSORIES

3

1

2

INSTALLATION INSTRUCTIONS | AUGUST 2021

DISMOUNTING INSTRUCTIONS Light source & battery

Loosen the screws from the fixture on the bottom.

Remove whole module (including light source, driver & battery all together in one.)