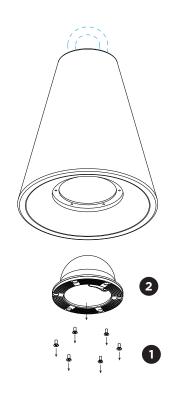

### ACCESSORIES

3

1

2

INSTALLATION INSTRUCTIONS | AUGUST 2021

DISMOUNTING INSTRUCTIONS Light source & battery

Loosen the screws from the fixture on the bottom.

Remove whole module (including light source, driver & battery all together in one.)