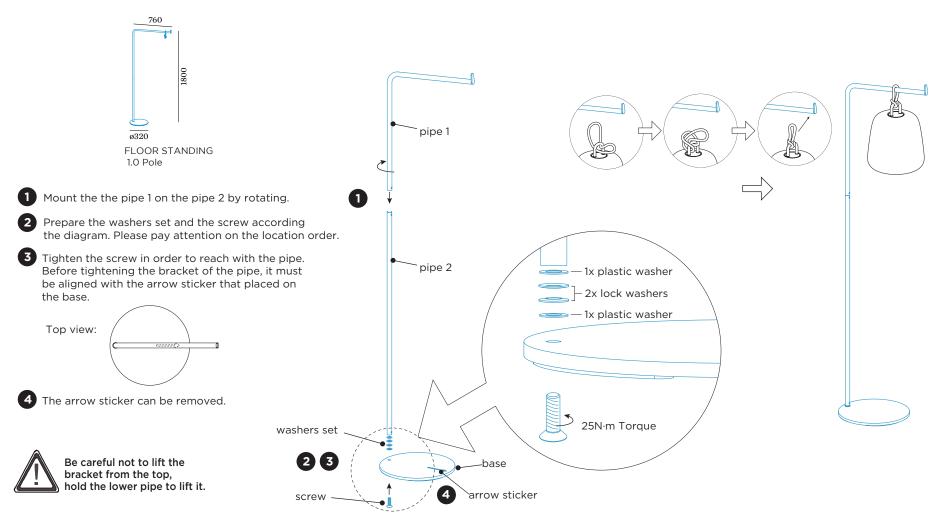

DIMENSIONS

SUSPENDED FLOOR 2.0

1

INSTALLATION INSTRUCTIONS | AUGUST 2021

WEVER & DUCRÉ

INSTALLATION INSTRUCTIONS | AUGUST 2021