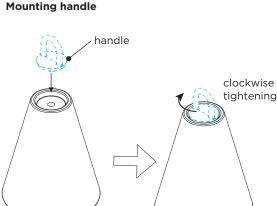

### ACCESSORIES

3

1

2

INSTALLATION INSTRUCTIONS | AUGUST 2021

DISMOUNTING INSTRUCTIONS Light source & battery

Loosen the screws from the fixture on the bottom.

Remove whole module (including light source, driver & battery all together in one.)