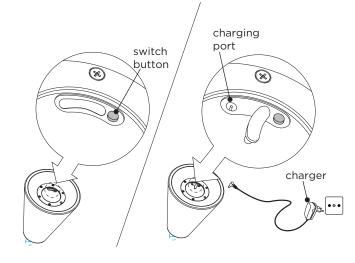

Only use the charger supplied by the manufacturer. The light source of this luminaire is replaceable. It takes 5 hours for the luminaire to be fully charged. The luminaire can work continuously for 8 hours after a full charging. When the battery is running empty the luminaire will shut down automatically.

The luminaire can be used during the charging process. Charge at least once every three months to maintain battery performance. Do not pull out the connector while the battery is charging as thus might damage the battery or reduce its lifetime.

#### INDICATOR LIGHTS

When the luminaire is charging the red LED indicator is on. When the luminaire is fully charged the red LED indicator will be out and the green LED indicator goes on.

#### SWITCH ON/OFF AND DIMMING

There is a switch button at the bottom of the luminaire. Press the button to turn on the light and press again to turn off the light.

The user can adjust the colour temperature; the range is from 2200K to 4000K. When holding down the button, the colour temperature begins to change gradually.