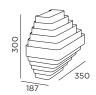

Please do not hold the luminaire by the lamellas when installing the product. For aesthetical reasons please make sure that the lamellas hang parallel after installation.





## **DIMENSIONS**



## MOUNTING INSTRUCTION

- Remove the back plate and mount it on the wall with screws (screws are not included).
- 2 POWER CONNECTION connect to 220-240V



- Mount the fixture to the back plate by aligning the pins into the slots and sliding the fixture downwards.
- 4 Insert the lamps. lamps need to be tilted to position them into the fixture (lamps are not included).
- Lamp replacement: all lamps can be replaced by hand, make sure the lamp is cold. For aesthetical reasons: please make sure that the

lamellas hang parallel after installation.

319-010-617-00\_v1