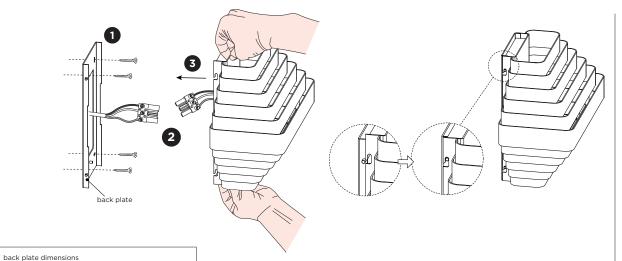

## MOUNTING INSTRUCTION

- Remove the back plate and mount it on the wall with screws (screws are not included).
- 2 POWER CONNECTION connect to 220-240V

- Mount the fixture to the back plate by aligning the pins into the slots and sliding the fixture downwards.
- 4 Insert the lamps. lamps need to be tilted to position them into the fixture (lamps are not included).
- Lamp replacement: all lamps can be replaced by hand, make sure the lamp is cold. For aesthetical reasons: please make sure that the