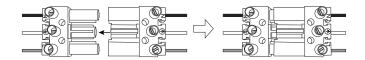

## MOUNTING INSTRUCTION

- Remove the back plate and mount it on the wall with screws (screws are not included).
- 2 POWER CONNECTION connect to 220-240V

- Mount the fixture to the back plate by aligning the pins into the slots and sliding the fixture downwards.
- 4 Insert the lamps. lamps need to be tilted to position them into the fixture (lamps are not included).
- Lamp replacement: all lamps can be replaced by hand, make sure the lamp is cold. For aesthetical reasons: please make sure that the