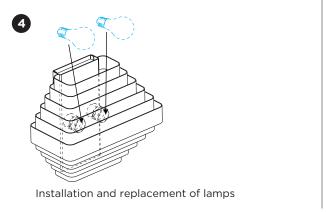

## MOUNTING INSTRUCTION

- Remove the back plate and mount it on the wall with screws (screws are not included).
- 2 POWER CONNECTION connect to 220-240V

- Mount the fixture to the back plate by aligning the pins into the slots and sliding the fixture downwards.
- 4 Insert the lamps. lamps need to be tilted to position them into the fixture (lamps are not included).
- Lamp replacement: all lamps can be replaced by hand, make sure the lamp is cold. For aesthetical reasons: please make sure that the

Please do not hold the luminaire by the lamellas when installing the product. For aesthetical reasons please make sure that the lamellas hang parallel after installation.

lamellas hang parallel after installation.

319-010-617-00\_v1