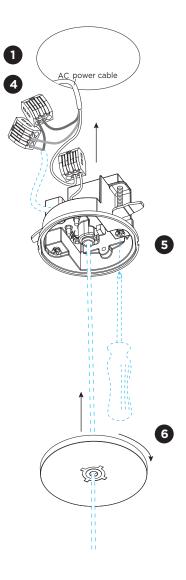

## MOUNTING INSTRUCTION

- Make a hole in the ceiling according to the prescribed dimensions.
- 2 Remove the cover of the ceiling base and insert the cable of the luminaire. Adjust the cable to the desired length.
- The cable must go through the strain relief and be clamped.
- 4 POWER CONNECTION

- 5 Insert the ceiling base in the hole. By tightening both screws the base will clamp itself into the ceiling.
- 6 Close the cover of ceiling base by turning clockwise.