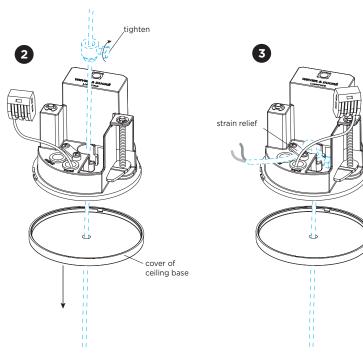

## MOUNTING INSTRUCTION

- Make a hole in the ceiling according to the prescribed dimensions.
- 2 Remove the cover of the ceiling base and insert the cable of the luminaire. Adjust the cable to the desired length.
- The cable must go through the strain relief and be clamped.
- 4 POWER CONNECTION

- 5 Insert the ceiling base in the hole. By tightening both screws the base will clamp itself into the ceiling.
- 6 Close the cover of ceiling base by turning clockwise.