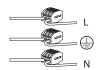

## MOUNTING INSTRUCTION

- Make a hole in the ceiling according to the prescribed dimensions.
- 2 Remove the cover of the ceiling base and insert the cable of the luminaire. Adjust the cable to the desired length.
- The cable must go through the strain relief and be clamped.
- 4 POWER CONNECTION