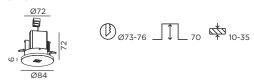

## **SINGLE CEILING BASE (semi recessed)**

INSTALLATION INSTRUCTIONS | OCTOBER 2020

(strain relief and cable are not included and part of the luminaire)





## **DIMENSIONS**



## MOUNTING INSTRUCTION

- Make a hole in the ceiling according to the prescribed dimensions.
- 2 Remove the cover of the ceiling base and insert the cable of the luminaire. Adjust the cable to the desired length.
- The cable must go through the strain relief and be clamped.
- 4 POWER CONNECTION



- 5 Insert the ceiling base in the hole. By tightening both screws the base will clamp itself into the ceiling.
- 6 Close the cover of ceiling base by turning clockwise.