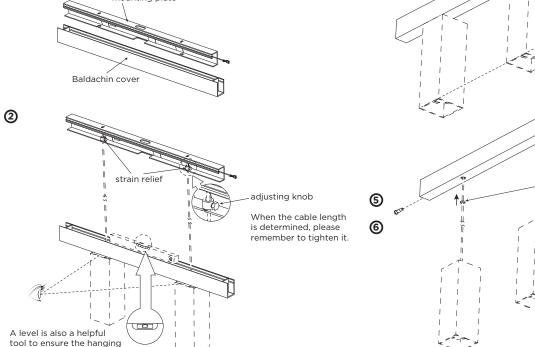

## 27-Jul.- 2016

3

cables

cables organizer card

silicon eyelet

MOUNTING INSTRUCTION Remove the mounting plate from the baldachin cover.

Adjust the cable of lights to desired length. If you need the lights be horizontal alignment, the baldachin cover can be a helpful judgement tool.

Fix the mounting plate on the ceiling with screws.
If you need to align the orientation of the light, fine-tuning of strain relief direction to achieve adjustment.

## **4** POWER CONNECTION

DIMENSIONS

1

Connect the power

Baldachin cover earthing plug:

**(5)** Lock the baldachin cover on the mounting plate with two plastic screws.

6 Put the silicon eyelets in the cable outlets.