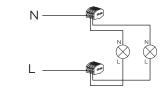

## **4** POWER CONNECTION

DIMENSIONS

1

Connect the power

Baldachin cover earthing plug:

**(5)** Lock the baldachin cover on the mounting plate with two plastic screws.

6 Put the silicon eyelets in the cable outlets.