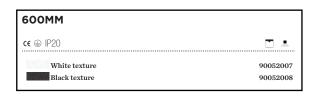

## BALDACHIN

## 27-Jul.- 2016

3

cables

cables organizer card

silicon eyelet







MOUNTING INSTRUCTION Remove the mounting plate from the baldachin cover.

Adjust the cable of lights to desired length. If you need the lights be horizontal alignment, the baldachin cover can be a helpful judgement tool.

Fix the mounting plate on the ceiling with screws.
If you need to align the orientation of the light, fine-tuning of strain relief direction to achieve adjustment.

## **4** POWER CONNECTION

DIMENSIONS

1

Connect the power



Baldachin cover earthing plug:



**(5)** Lock the baldachin cover on the mounting plate with two plastic screws.

6 Put the silicon eyelets in the cable outlets.



of the luminaires at the same height.

www.weverducre.com