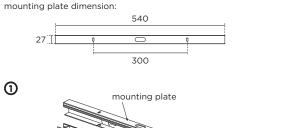

## 27-Jul.- 2016

3

cables

cables organizer card

silicon eyelet

MOUNTING INSTRUCTION Remove the mounting plate from the baldachin cover.

Adjust the cable of lights to desired length. If you need the lights be horizontal alignment, the baldachin cover can be a helpful judgement tool.

Fix the mounting plate on the ceiling with screws.
If you need to align the orientation of the light, fine-tuning of strain relief direction to achieve adjustment.