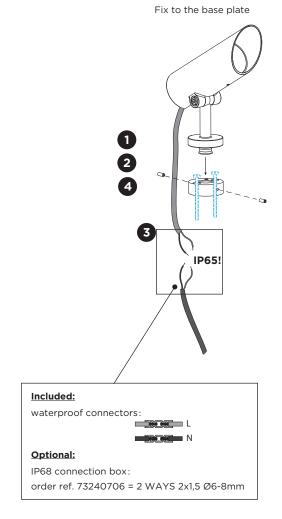

## MOUNTING INSTRUCTION

- 1 Remove the base plate by loosening the side screws.
- 2 Fix the base plate to the ground with screws (screws are not included).

Or optional: fix the base plate to the groundspike with screws (screws are not included).

POWER CONNECTION

Connect to 220-240V. Connect the wires with the waterproof connectors.

4 Fix the luminaire to the base plate or the groundspike with the side screws.

The light source of the integrated LED is not replaceable; when the light source reaches its end of life the whole luminaire needs to be replaced.