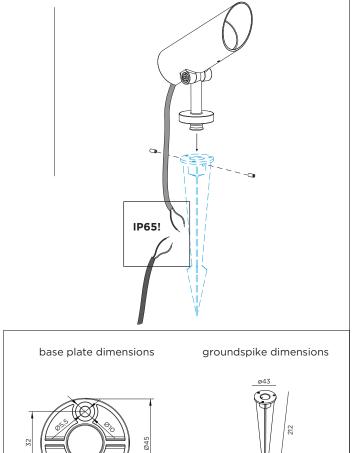

## **DIMENSIONS**

STIPO 1.0

0111 0 2.

## MOUNTING INSTRUCTION

- 1 Remove the base plate by loosening the side screws.
- 2 Fix the base plate to the ground with screws (screws are not included).

Or optional: fix the base plate to the groundspike with screws (screws are not included).